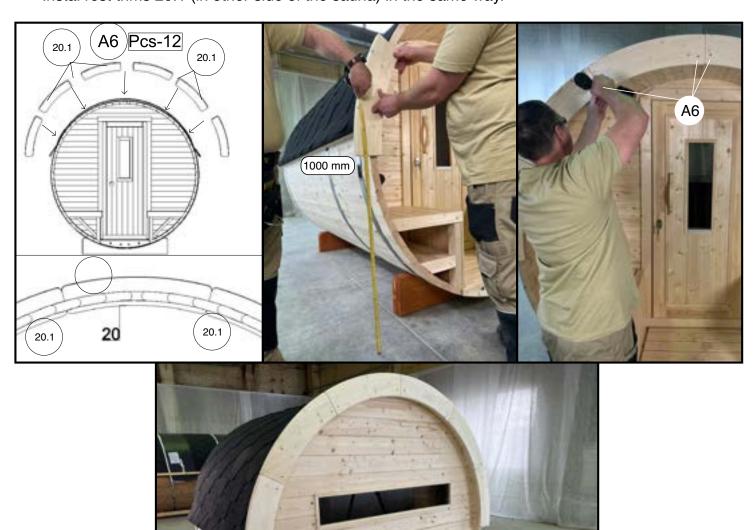

• The rounded side of the detail is the front side.

- Put the first trim (20.1) 1000 mm from ground and fix with screws A6. Put and fix 5 more trims 20.1 in the same way.
- Instal rest trims 20.1 (in other side of the sauna) in the same way.