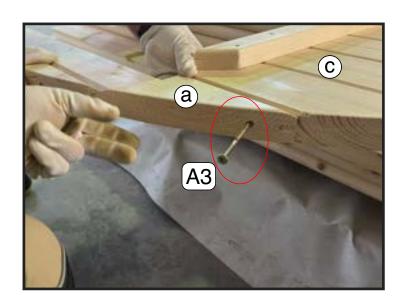

# 2. ASSEMBLY OF THE FRONT PANEL

2.3. Each conection should be fixed with two types of screws. First it is screwed with screws A3 into the holes made, then additionally screwed with screws A6.

2.4. Assembled front panel. Note that part no. "b" with holes is the bottom part of the panel.