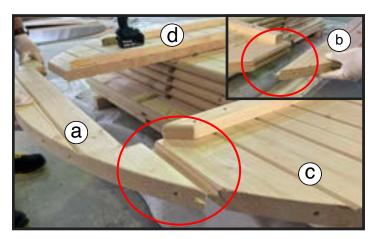

# 2. ASSEMBLY OF THE FRONT PANEL

2.1 Take 4 parts (a,b,c, d) of front panel

2.2. Pay attention to parts No. "a" (for top) and "b" (for bottom).

2.3 Conect: Part "a" with Parts "c" and "d".
Part "b" with parts "c" and "d".
(Use Tx25)

# 2. ASSEMBLY OF THE FRONT PANEL

2.3. Each conection should be fixed with two types of screws. First it is screwed with screws A3 into the holes made, then additionally screwed with screws A6.

2.4. Assembled front panel. Note that part no. "b" with holes is the bottom part of the panel.