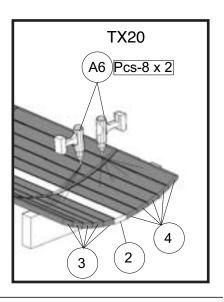

# 1. SAUNA ASSEMBLING FIRST STEP

1.1. Place the crossbars at the required distance.

1.2. The distance between the crossbars is 1040 mm. Put part no. 2 on crossbars.

### 1. SAUNA ASSEMBLING FIRST STEP

1.3. Measure the distances and find a center. Measure the diagonals, make sure they are the identical.

1.4. Fix 2 pcs screws to board no. 2 to each side. Screws - A4 (use TX30)

1.5. Fix side boards (4 boards to each side) with screws A6 (use Tx20). **IMPORTANT:** not use the extra boards.