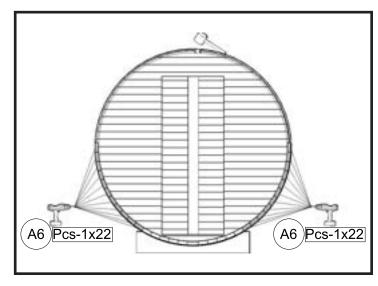

1.5. Fix side boards (4 boards to each side) with screws A6 (use Tx20). **IMPORTANT:** not use the extra boards.