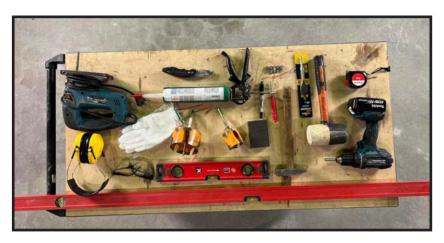

# SAUNA BARREL Ø 1,9 m / 1,63 m ASSEMBLY MANUAL

1. Necessary tools for sauna assembling process.

2. Use protective equipment (goggles, gloves)

| Rubber hammer           |   |
|-------------------------|---|
| Metal hammer            |   |
| Roulette                |   |
| Hacksaw                 |   |
| Knife                   |   |
| Pliers                  |   |
| Marker                  |   |
| Wood drill Ø22 mm       |   |
| Crown drill bit Ø107 mm |   |
| Crown drill bit Ø60 mm  |   |
| Wood drill bit Ø8 mm    |   |
| Screwdriver             |   |
| The head TX20           | + |
| The head TX10           | + |
| The head (plus)         | + |
| The head TX25           | + |
| The head TX30           | + |
| The level (short)       |   |
| The level (long)        |   |
| Saw                     |   |
| Hexagon key             |   |
| Silicone                |   |