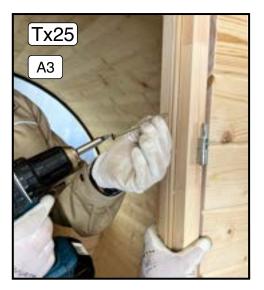

11.2 First install the door frame. Put the door frame at the edge of the front panel (hinges on the right side, looking from the outside). Check the alignment of the frame with the level both vertically and horizontally.

11.3 Fix the door frame with screws A3 (6 pcs).

- 11.4 Install the cylinder and covers.
  Put the cylinder (A12) in the place (key should be from outside).
  Fix the cylinder with bolt.
  Cylinder cover consist of two parts (A and B). Fix the part A from both sides with 2 screws each.
  Then put parts B on top from both sides.