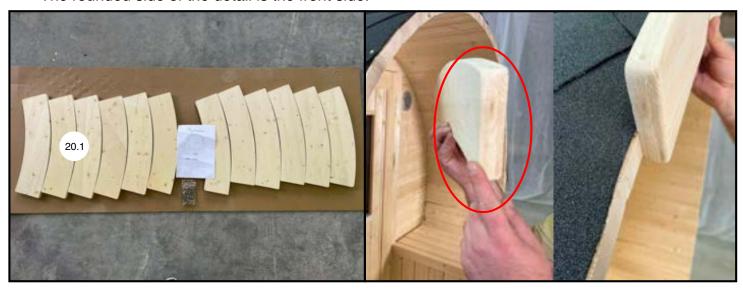

Put the bitumen tape A1 on the top of the roof (in center along the sauna length) and fix with nails A9 along the entire perimeter.

13.2 Installing roof trim details

NOTE. All roof trim details 20.1 are the same size.

• The rounded side of the detail is the front side.

- Put the first trim (20.1) 1000 mm from ground and fix with screws A6. Put and fix 5 more trims 20.1 in the same way.
- Instal rest trims 20.1 (in other side of the sauna) in the same way.