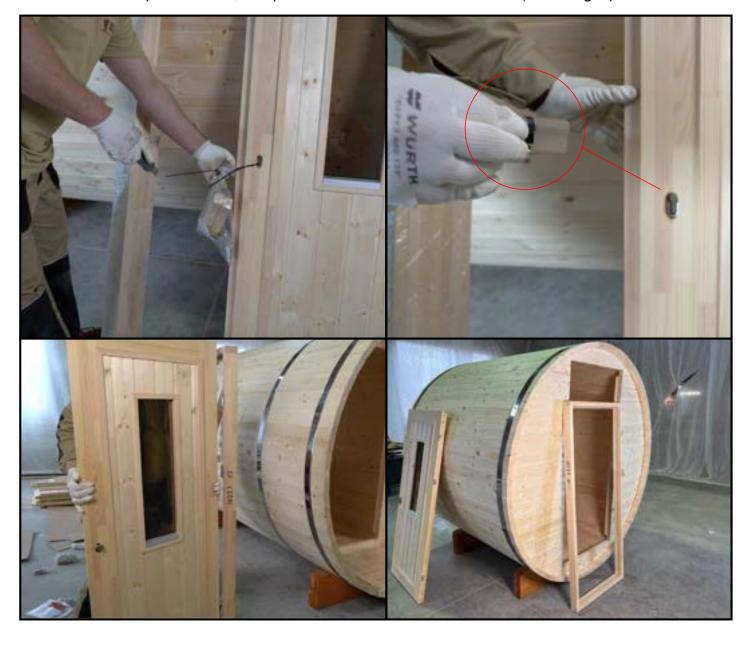

#### Advice.

To keep panels clean in time of the installation, do not remove the plastic film. Take of the film after completing all work.

- 11.1. Remove door from door frame.
  Put the door lock cylinder in the hole and unlock door at first .
  Open the door, lift up and remove the door from frame (from hinges).

11.2 First install the door frame. Put the door frame at the edge of the front panel (hinges on the right side, looking from the outside). Check the alignment of the frame with the level both vertically and horizontally.

11.3 Fix the door frame with screws A3 (6 pcs).

- 11.4 Install the cylinder and covers.
  Put the cylinder (A12) in the place (key should be from outside).
  Fix the cylinder with bolt.
  Cylinder cover consist of two parts (A and B). Fix the part A from both sides with 2 screws each.
  Then put parts B on top from both sides.

11.6 Insert the door in the door frame and check is it opening smoothly. If needed, adjust the door position with adjustable hinges.