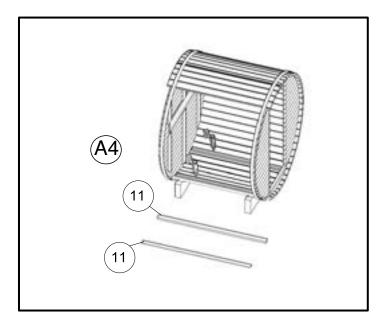

8. Find a paper box. There are screws and manual.

9. Lay out all the parts and screws.

10. Check all parts and screws according list of details.

|      | 1. SAUNA BAF  | RREL - 1,63 m x 1,9 m                                                                                                                                                                                                                                                                                                                                                                                                                                                                                                                                                                                                                                                                                                                                                                                                                                                                                                                                                                                                                                                                                                                                                                                                                                                                                                                                                                                                                                                                                                                                                                                                                                                                                                                                                                                                                                                                                                                                                                                                                                                                                                          |         |                      |
|------|---------------|--------------------------------------------------------------------------------------------------------------------------------------------------------------------------------------------------------------------------------------------------------------------------------------------------------------------------------------------------------------------------------------------------------------------------------------------------------------------------------------------------------------------------------------------------------------------------------------------------------------------------------------------------------------------------------------------------------------------------------------------------------------------------------------------------------------------------------------------------------------------------------------------------------------------------------------------------------------------------------------------------------------------------------------------------------------------------------------------------------------------------------------------------------------------------------------------------------------------------------------------------------------------------------------------------------------------------------------------------------------------------------------------------------------------------------------------------------------------------------------------------------------------------------------------------------------------------------------------------------------------------------------------------------------------------------------------------------------------------------------------------------------------------------------------------------------------------------------------------------------------------------------------------------------------------------------------------------------------------------------------------------------------------------------------------------------------------------------------------------------------------------|---------|----------------------|
| No.  | Details       |                                                                                                                                                                                                                                                                                                                                                                                                                                                                                                                                                                                                                                                                                                                                                                                                                                                                                                                                                                                                                                                                                                                                                                                                                                                                                                                                                                                                                                                                                                                                                                                                                                                                                                                                                                                                                                                                                                                                                                                                                                                                                                                                | Pcs     | Dimension (x,y,z) mm |
| 1    |               |                                                                                                                                                                                                                                                                                                                                                                                                                                                                                                                                                                                                                                                                                                                                                                                                                                                                                                                                                                                                                                                                                                                                                                                                                                                                                                                                                                                                                                                                                                                                                                                                                                                                                                                                                                                                                                                                                                                                                                                                                                                                                                                                | 2       | 245 x 1300 x 90      |
| 2    |               |                                                                                                                                                                                                                                                                                                                                                                                                                                                                                                                                                                                                                                                                                                                                                                                                                                                                                                                                                                                                                                                                                                                                                                                                                                                                                                                                                                                                                                                                                                                                                                                                                                                                                                                                                                                                                                                                                                                                                                                                                                                                                                                                | 1       | 130 x 1630 x 38      |
| 3    | T T           | The state of the s | 27 - 35 | 119 x 1630 x 38      |
| 4    |               |                                                                                                                                                                                                                                                                                                                                                                                                                                                                                                                                                                                                                                                                                                                                                                                                                                                                                                                                                                                                                                                                                                                                                                                                                                                                                                                                                                                                                                                                                                                                                                                                                                                                                                                                                                                                                                                                                                                                                                                                                                                                                                                                | 27 - 35 | 119 x 1630 x 38      |
| 5    | <del></del> ¤ | 27                                                                                                                                                                                                                                                                                                                                                                                                                                                                                                                                                                                                                                                                                                                                                                                                                                                                                                                                                                                                                                                                                                                                                                                                                                                                                                                                                                                                                                                                                                                                                                                                                                                                                                                                                                                                                                                                                                                                                                                                                                                                                                                             | 1       | 76 x 1630 x 38       |
| 5.1  | Extra boards  | 60-80                                                                                                                                                                                                                                                                                                                                                                                                                                                                                                                                                                                                                                                                                                                                                                                                                                                                                                                                                                                                                                                                                                                                                                                                                                                                                                                                                                                                                                                                                                                                                                                                                                                                                                                                                                                                                                                                                                                                                                                                                                                                                                                          | 3       | 1630 x 38            |
| 6    |               |                                                                                                                                                                                                                                                                                                                                                                                                                                                                                                                                                                                                                                                                                                                                                                                                                                                                                                                                                                                                                                                                                                                                                                                                                                                                                                                                                                                                                                                                                                                                                                                                                                                                                                                                                                                                                                                                                                                                                                                                                                                                                                                                | 1       | 1900 x 1900 x 38     |
| 7    |               |                                                                                                                                                                                                                                                                                                                                                                                                                                                                                                                                                                                                                                                                                                                                                                                                                                                                                                                                                                                                                                                                                                                                                                                                                                                                                                                                                                                                                                                                                                                                                                                                                                                                                                                                                                                                                                                                                                                                                                                                                                                                                                                                | 1       | 1900 x 1900 x 38     |
| 7.1  |               |                                                                                                                                                                                                                                                                                                                                                                                                                                                                                                                                                                                                                                                                                                                                                                                                                                                                                                                                                                                                                                                                                                                                                                                                                                                                                                                                                                                                                                                                                                                                                                                                                                                                                                                                                                                                                                                                                                                                                                                                                                                                                                                                | 2       |                      |
| 7.2  |               |                                                                                                                                                                                                                                                                                                                                                                                                                                                                                                                                                                                                                                                                                                                                                                                                                                                                                                                                                                                                                                                                                                                                                                                                                                                                                                                                                                                                                                                                                                                                                                                                                                                                                                                                                                                                                                                                                                                                                                                                                                                                                                                                | 1       |                      |
| 8    |               |                                                                                                                                                                                                                                                                                                                                                                                                                                                                                                                                                                                                                                                                                                                                                                                                                                                                                                                                                                                                                                                                                                                                                                                                                                                                                                                                                                                                                                                                                                                                                                                                                                                                                                                                                                                                                                                                                                                                                                                                                                                                                                                                | 2       | 6070 x 50            |
| 8.1  |               |                                                                                                                                                                                                                                                                                                                                                                                                                                                                                                                                                                                                                                                                                                                                                                                                                                                                                                                                                                                                                                                                                                                                                                                                                                                                                                                                                                                                                                                                                                                                                                                                                                                                                                                                                                                                                                                                                                                                                                                                                                                                                                                                | 2       |                      |
|      | , <b>1</b>    |                                                                                                                                                                                                                                                                                                                                                                                                                                                                                                                                                                                                                                                                                                                                                                                                                                                                                                                                                                                                                                                                                                                                                                                                                                                                                                                                                                                                                                                                                                                                                                                                                                                                                                                                                                                                                                                                                                                                                                                                                                                                                                                                | 4       | 1. 1234 x 24 x 24    |
| 9    |               |                                                                                                                                                                                                                                                                                                                                                                                                                                                                                                                                                                                                                                                                                                                                                                                                                                                                                                                                                                                                                                                                                                                                                                                                                                                                                                                                                                                                                                                                                                                                                                                                                                                                                                                                                                                                                                                                                                                                                                                                                                                                                                                                | 4       | 2. 219 x 24 x 24     |
| 10   |               |                                                                                                                                                                                                                                                                                                                                                                                                                                                                                                                                                                                                                                                                                                                                                                                                                                                                                                                                                                                                                                                                                                                                                                                                                                                                                                                                                                                                                                                                                                                                                                                                                                                                                                                                                                                                                                                                                                                                                                                                                                                                                                                                | 1       | 1200 x 185 x 6       |
| (11) |               |                                                                                                                                                                                                                                                                                                                                                                                                                                                                                                                                                                                                                                                                                                                                                                                                                                                                                                                                                                                                                                                                                                                                                                                                                                                                                                                                                                                                                                                                                                                                                                                                                                                                                                                                                                                                                                                                                                                                                                                                                                                                                                                                | 2       | 57 x 1378 x 45       |

9.3. Five drainage holes should be drilled in the bottom of the sauna. Use wood drill \@22 mm

10.1 Sauna floor panels installation process.

10.2. Two long boards (11) mounted inside the sauna. Use A4 screws.

# 10. SAUNA FLOOR PANELS

Fix the boards no. 11 with screws A4.

10.3 Floor panel installation.