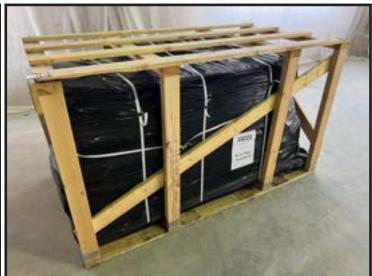

5. The packaging cardboard could be used as a base for laying sauna's parts.

<u>İ</u>

6. **ATTENTION.** Leave marked boards as protection, until you remove all parts from the package.

7. Cut the packing tape and carefully remove the film.