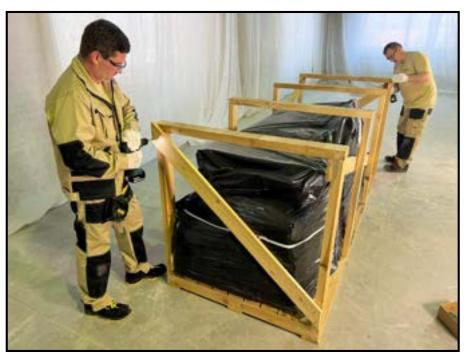

3. Use proper loading machinery to move the sauna to the assembly location. Follow all safety conditions.

4. Remove the screws of the metal corners (use paper box for parts and screws) and unassemble the package (use TX20/ TX25/ TX30).