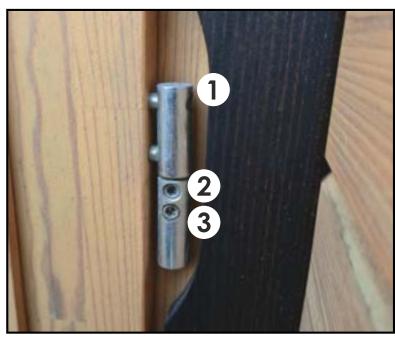

#### **DOOR ADJUSTMENT**

- 1 st bolt adjust the direction of the door.
- 2 nd bolt adjust the height of the door.
  3 rd bolt adjust the distance between door and frame.

ADJUSTING THE HINGES If the door is turned, then adjust hinge bolt 1.

If the door is lowered or raised, adjust hinge bolt 2.

If the door does not close tightly, you need to adjust the hinge bolt 3.