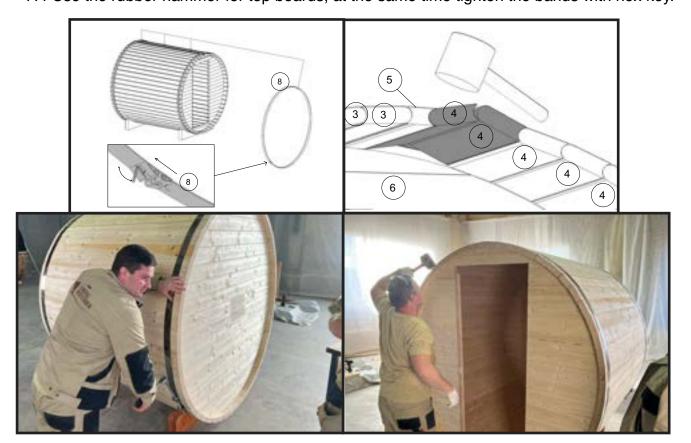

# 7. TIGHTENING BANDS

7.1 Prepare tightening bands and bolts

7.2 Put tightening bands 50 mm from both edges.

7.3 Tighten the bands with the help of a hex key.

7.4 Use the rubber hammer for top boards, at the same time tighten the bands with hex key.