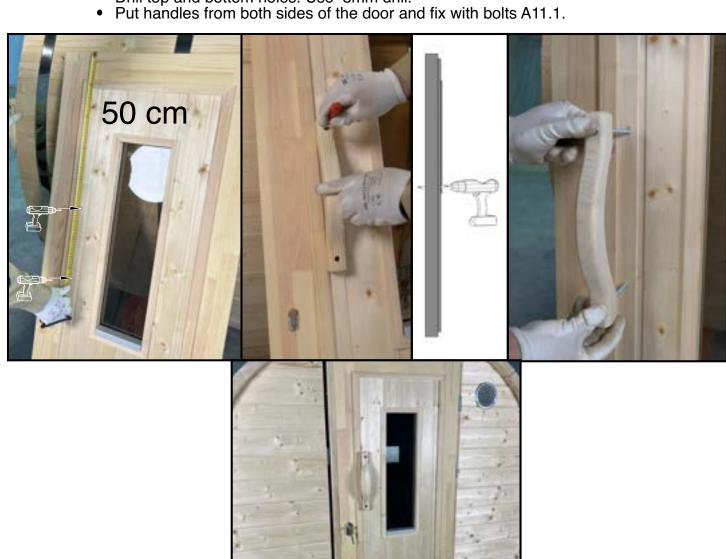

11.5 Installation of the door handle. Mesure up 50 cm from the top edge of the door and this will be the position of the top screw mounting hole for the door handle.

- Use the handle for measuring the position of the bottom mounting hole. Drill top and bottom holes. Use 8mm drill.