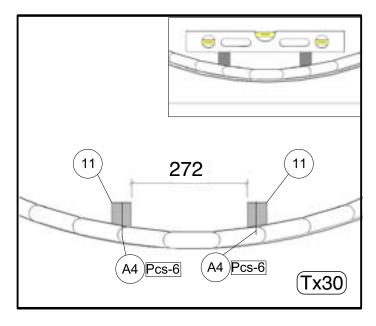

9.3. Five drainage holes should be drilled in the bottom of the sauna. Use wood drill \@22 mm

10.1 Sauna floor panels installation process.

10.2. Two long boards (11) mounted inside the sauna. Use A4 screws.

# 10. SAUNA FLOOR PANELS

Fix the boards no. 11 with screws A4.

10.3 Floor panel installation.