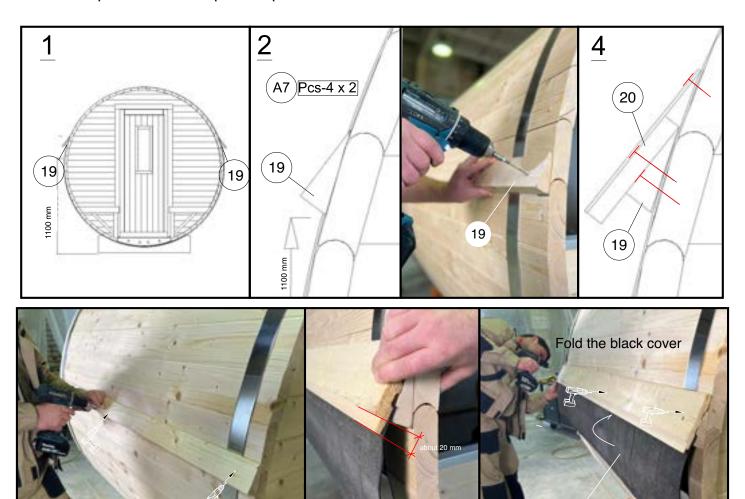

#### 13.1 Preparing for the covering

- Put the part 19 1100 mm from the ground (in both edges) and fix with screws A7. Put the part 20 on the top of the part 19 and fix with screws A7.

Fold up the bitumen tape and fix it with nails A9.