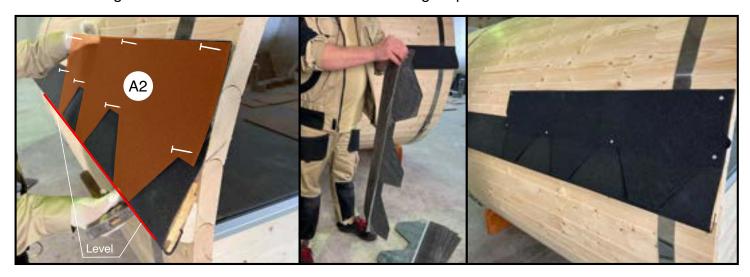

- 10 rows of shingles should be installed from the both sides (20 in total). Each second row should be overlapped (to each other) to form "honeycomb" shape. To get the result it would be needed to cut at some parts of the shingles. For each shingle (A2) the film from the back side should be removed before installation. Each shingle A2 should be fixed with nails A9 to the right sports.