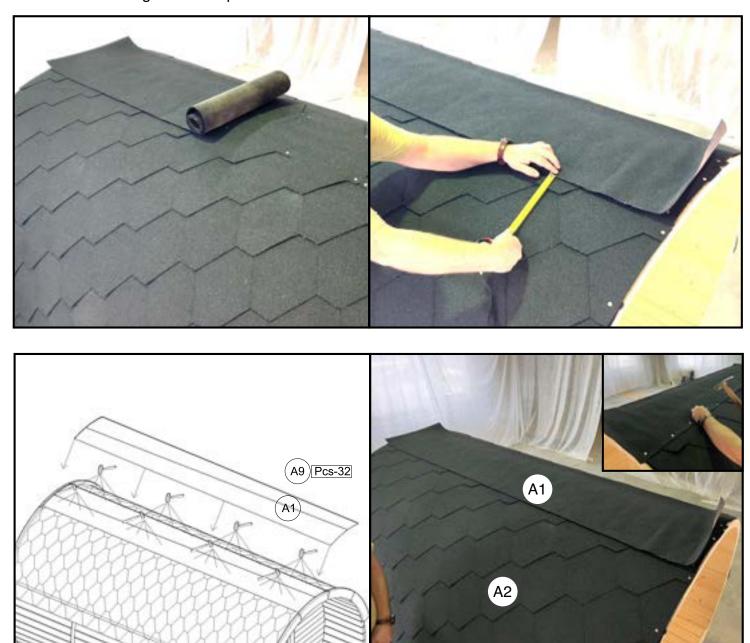

Put the bitumen tape A1 on the top of the roof (in center along the sauna length) and fix with nails A9 along the entire perimeter.

13.2 Installing roof trim details

NOTE. All roof trim details 20.1 are the same size.