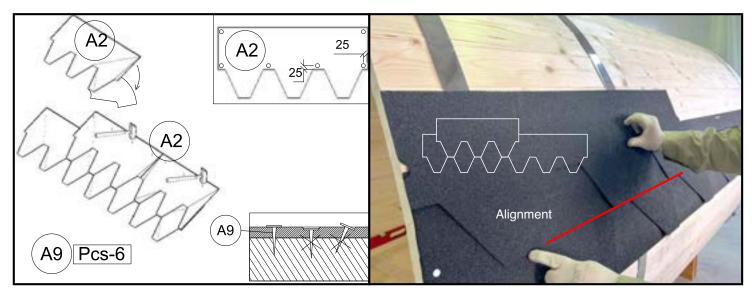

- 10 rows of shingles should be installed from the both sides (20 in total). Each second row should be overlapped (to each other) to form "honeycomb" shape. To get the result it would be needed to cut at some parts of the shingles. For each shingle (A2) the film from the back side should be removed before installation. Each shingle A2 should be fixed with nails A9 to the right sports.