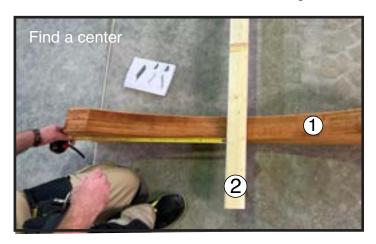

### 1. SAUNA ASSEMBLING FIRST STEP

1.3. Measure the distances and find a center. Measure the diagonals, make sure they are the identical.

1.4. Fix 2 pcs screws to board no. 2 to each side. Screws - A4 (use TX30)