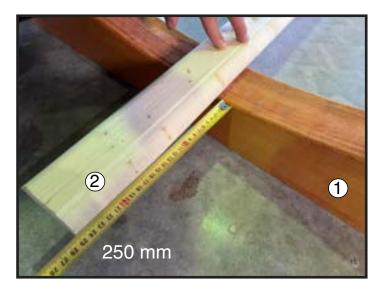

# 1. SAUNA ASSEMBLING FIRST STEP

1.1. Place the crossbars at the required distance.

1.2. The distance between the crossbars is 1040 mm. Put part no. 2 on crossbars.

### 1. SAUNA ASSEMBLING FIRST STEP

1.3. Measure the distances and find a center. Measure the diagonals, make sure they are the identical.

1.4. Fix 2 pcs screws to board no. 2 to each side. Screws - A4 (use TX30)