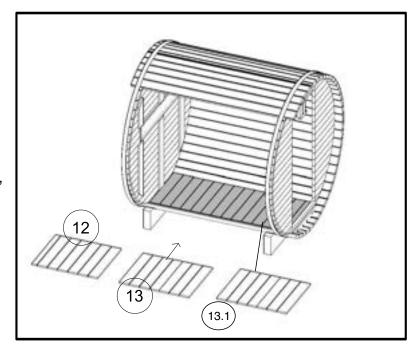

9.3. Five drainage holes should be drilled in the bottom of the sauna. Use wood drill \@22 mm

10.1 Sauna floor panels installation process.

10.2. Two long boards (11) mounted inside the sauna. Use A4 screws.

# 10. SAUNA FLOOR PANELS

Fix the boards no. 11 with screws A4.

10.3 Floor panel installation.

#### NOTE.

Check the number on the floor panels and put panels according to the numbering.