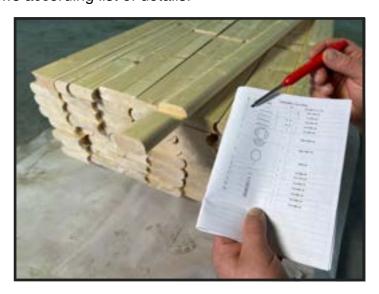

8. Find a paper box. There are screws and manual.

9. Lay out all the parts and screws.

10. Check all parts and screws according list of details.

|      | 1. SAUNA BAF  | RREL - 1,63 m x 1,9 m                                                                                                                                                                                                                                                                                                                                                                                                                                                                                                                                                                                                                                                                                                                                                                                                                                                                                                                                                                                                                                                                                                                                                                                                                                                                                                                                                                                                                                                                                                                                                                                                                                                                                                                                                                                                                                                                                                                                                                                                                                                                                                          |         |                      |
|------|---------------|--------------------------------------------------------------------------------------------------------------------------------------------------------------------------------------------------------------------------------------------------------------------------------------------------------------------------------------------------------------------------------------------------------------------------------------------------------------------------------------------------------------------------------------------------------------------------------------------------------------------------------------------------------------------------------------------------------------------------------------------------------------------------------------------------------------------------------------------------------------------------------------------------------------------------------------------------------------------------------------------------------------------------------------------------------------------------------------------------------------------------------------------------------------------------------------------------------------------------------------------------------------------------------------------------------------------------------------------------------------------------------------------------------------------------------------------------------------------------------------------------------------------------------------------------------------------------------------------------------------------------------------------------------------------------------------------------------------------------------------------------------------------------------------------------------------------------------------------------------------------------------------------------------------------------------------------------------------------------------------------------------------------------------------------------------------------------------------------------------------------------------|---------|----------------------|
| No.  | Details       |                                                                                                                                                                                                                                                                                                                                                                                                                                                                                                                                                                                                                                                                                                                                                                                                                                                                                                                                                                                                                                                                                                                                                                                                                                                                                                                                                                                                                                                                                                                                                                                                                                                                                                                                                                                                                                                                                                                                                                                                                                                                                                                                | Pcs     | Dimension (x,y,z) mm |
| 1    |               |                                                                                                                                                                                                                                                                                                                                                                                                                                                                                                                                                                                                                                                                                                                                                                                                                                                                                                                                                                                                                                                                                                                                                                                                                                                                                                                                                                                                                                                                                                                                                                                                                                                                                                                                                                                                                                                                                                                                                                                                                                                                                                                                | 2       | 245 x 1300 x 90      |
| 2    |               |                                                                                                                                                                                                                                                                                                                                                                                                                                                                                                                                                                                                                                                                                                                                                                                                                                                                                                                                                                                                                                                                                                                                                                                                                                                                                                                                                                                                                                                                                                                                                                                                                                                                                                                                                                                                                                                                                                                                                                                                                                                                                                                                | 1       | 130 x 1630 x 38      |
| 3    | T T           | The state of the s | 27 - 35 | 119 x 1630 x 38      |
| 4    |               |                                                                                                                                                                                                                                                                                                                                                                                                                                                                                                                                                                                                                                                                                                                                                                                                                                                                                                                                                                                                                                                                                                                                                                                                                                                                                                                                                                                                                                                                                                                                                                                                                                                                                                                                                                                                                                                                                                                                                                                                                                                                                                                                | 27 - 35 | 119 x 1630 x 38      |
| 5    | <del></del> ¤ | 27                                                                                                                                                                                                                                                                                                                                                                                                                                                                                                                                                                                                                                                                                                                                                                                                                                                                                                                                                                                                                                                                                                                                                                                                                                                                                                                                                                                                                                                                                                                                                                                                                                                                                                                                                                                                                                                                                                                                                                                                                                                                                                                             | 1       | 76 x 1630 x 38       |
| 5.1  | Extra boards  | 60-80                                                                                                                                                                                                                                                                                                                                                                                                                                                                                                                                                                                                                                                                                                                                                                                                                                                                                                                                                                                                                                                                                                                                                                                                                                                                                                                                                                                                                                                                                                                                                                                                                                                                                                                                                                                                                                                                                                                                                                                                                                                                                                                          | 3       | 1630 x 38            |
| 6    |               |                                                                                                                                                                                                                                                                                                                                                                                                                                                                                                                                                                                                                                                                                                                                                                                                                                                                                                                                                                                                                                                                                                                                                                                                                                                                                                                                                                                                                                                                                                                                                                                                                                                                                                                                                                                                                                                                                                                                                                                                                                                                                                                                | 1       | 1900 x 1900 x 38     |
| 7    |               |                                                                                                                                                                                                                                                                                                                                                                                                                                                                                                                                                                                                                                                                                                                                                                                                                                                                                                                                                                                                                                                                                                                                                                                                                                                                                                                                                                                                                                                                                                                                                                                                                                                                                                                                                                                                                                                                                                                                                                                                                                                                                                                                | 1       | 1900 x 1900 x 38     |
| 7.1  |               |                                                                                                                                                                                                                                                                                                                                                                                                                                                                                                                                                                                                                                                                                                                                                                                                                                                                                                                                                                                                                                                                                                                                                                                                                                                                                                                                                                                                                                                                                                                                                                                                                                                                                                                                                                                                                                                                                                                                                                                                                                                                                                                                | 2       |                      |
| 7.2  |               |                                                                                                                                                                                                                                                                                                                                                                                                                                                                                                                                                                                                                                                                                                                                                                                                                                                                                                                                                                                                                                                                                                                                                                                                                                                                                                                                                                                                                                                                                                                                                                                                                                                                                                                                                                                                                                                                                                                                                                                                                                                                                                                                | 1       |                      |
| 8    |               |                                                                                                                                                                                                                                                                                                                                                                                                                                                                                                                                                                                                                                                                                                                                                                                                                                                                                                                                                                                                                                                                                                                                                                                                                                                                                                                                                                                                                                                                                                                                                                                                                                                                                                                                                                                                                                                                                                                                                                                                                                                                                                                                | 2       | 6070 x 50            |
| 8.1  |               |                                                                                                                                                                                                                                                                                                                                                                                                                                                                                                                                                                                                                                                                                                                                                                                                                                                                                                                                                                                                                                                                                                                                                                                                                                                                                                                                                                                                                                                                                                                                                                                                                                                                                                                                                                                                                                                                                                                                                                                                                                                                                                                                | 2       |                      |
|      | , <b>1</b>    |                                                                                                                                                                                                                                                                                                                                                                                                                                                                                                                                                                                                                                                                                                                                                                                                                                                                                                                                                                                                                                                                                                                                                                                                                                                                                                                                                                                                                                                                                                                                                                                                                                                                                                                                                                                                                                                                                                                                                                                                                                                                                                                                | 4       | 1. 1234 x 24 x 24    |
| 9    |               |                                                                                                                                                                                                                                                                                                                                                                                                                                                                                                                                                                                                                                                                                                                                                                                                                                                                                                                                                                                                                                                                                                                                                                                                                                                                                                                                                                                                                                                                                                                                                                                                                                                                                                                                                                                                                                                                                                                                                                                                                                                                                                                                | 4       | 2. 219 x 24 x 24     |
| 10   |               |                                                                                                                                                                                                                                                                                                                                                                                                                                                                                                                                                                                                                                                                                                                                                                                                                                                                                                                                                                                                                                                                                                                                                                                                                                                                                                                                                                                                                                                                                                                                                                                                                                                                                                                                                                                                                                                                                                                                                                                                                                                                                                                                | 1       | 1200 x 185 x 6       |
| (11) |               |                                                                                                                                                                                                                                                                                                                                                                                                                                                                                                                                                                                                                                                                                                                                                                                                                                                                                                                                                                                                                                                                                                                                                                                                                                                                                                                                                                                                                                                                                                                                                                                                                                                                                                                                                                                                                                                                                                                                                                                                                                                                                                                                | 2       | 57 x 1378 x 45       |