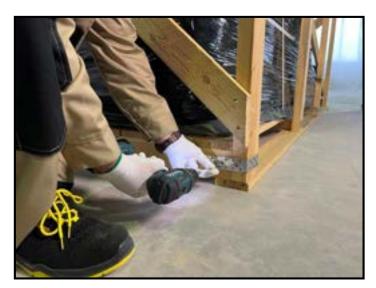

5. The packaging cardboard could be used as a base for laying sauna's parts.

<u>İ</u>

6. **ATTENTION.** Leave marked boards as protection, until you remove all parts from the package.

7. Cut the packing tape and carefully remove the film.