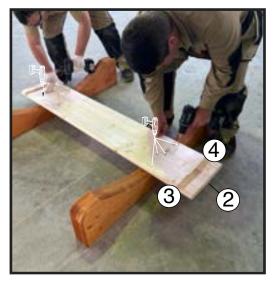

1.5. Fix side boards (4 boards to each side) with screws A6 (use Tx20). **IMPORTANT:** not use the extra boards.