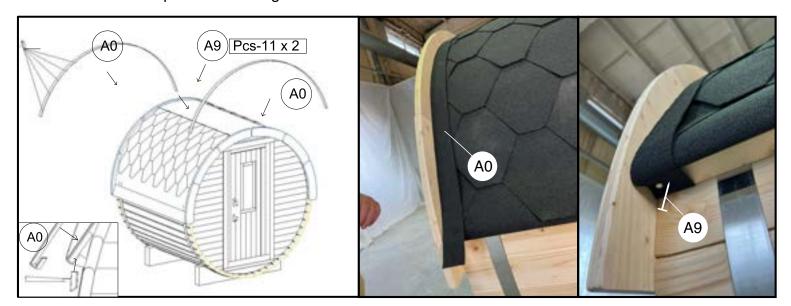

13.3 Bitumen tape installation.

• Put bitumen tape A0 at the edges of the sauna and fix with nails A9.