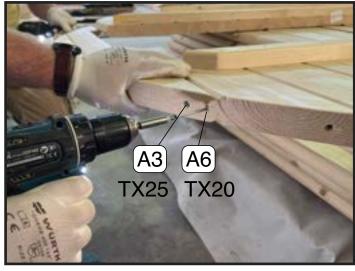

# 2. ASSEMBLY OF THE FRONT PANEL

2.3. Each conection should be fixed with two types of screws. First it is screwed with screws A3 into the holes made, then additionally screwed with screws A6.

2.4. Assembled front panel. Note that part no. "b" with holes is the bottom part of the panel.