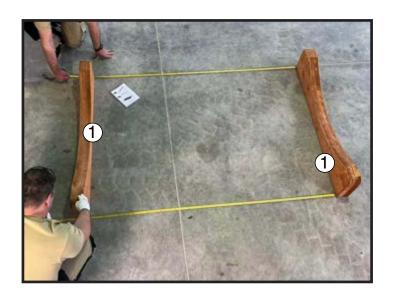

### 1. SAUNA ASSEMBLING FIRST STEP

1.3. Measure the distances and find a center. Measure the diagonals, make sure they are the identical.

1.4. Fix 2 pcs screws to board no. 2 to each side. Screws - A4 (use TX30)