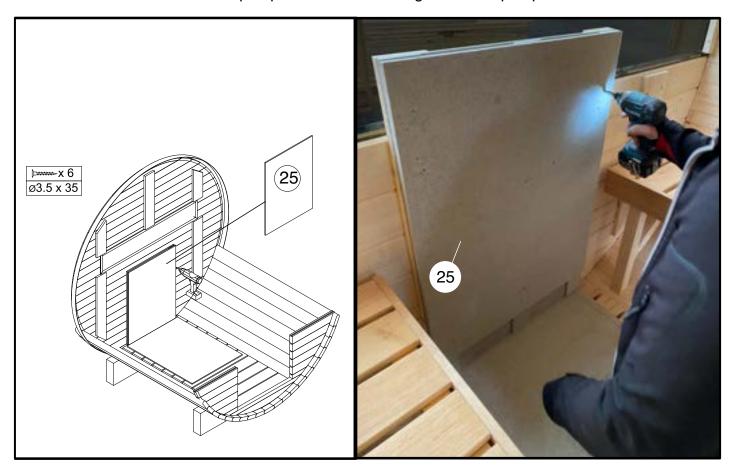

# 14. HEAT RESISTANT PANEL

14.5 Put the part 25 on the top of parts 24 and fix with screws A8. NOTE. Top of part 25 should be aligned with top of part 24.