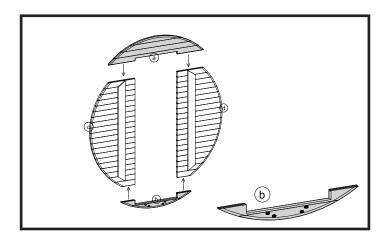

# 2. ASSEMBLY OF THE FRONT PANEL

2.1 Take 4 parts (a,b,c, d) of front panel

2.2. Pay attention to parts No. "a" (for top) and "b" (for bottom).

2.3 Conect: Part "a" with Parts "c" and "d".
Part "b" with parts "c" and "d".
(Use Tx25)

# 2. ASSEMBLY OF THE FRONT PANEL

2.3. Each conection should be fixed with two types of screws. First it is screwed with screws A3 into the holes made, then additionally screwed with screws A6.

2.4. Assembled front panel. Note that part no. "b" with holes is the bottom part of the panel.