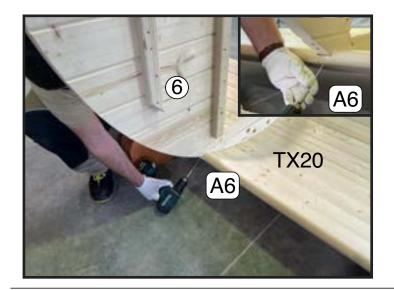

# 4. ASSEMBLY OF THE REAR PANEL

4.1 Find a level place for rear panel assembling.
Put parts "a", "b", "c" and "d" together. Parts "b" and "c" fix together without screws, parts "a" and "d" fix with screws A6. Use Tx20.

- After assembling, first of all unscrew the boards"e" and "f". Put boards (7.1) and (7.2) on rear panel and fix it with screws A6. Use the same screws.