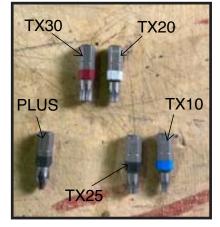

# SAUNA BARREL Ø 1,9 m / 1,63 m ASSEMBLY MANUAL

1. Necessary tools for sauna assembling process.

2. Use protective equipment (goggles, gloves)

| Rubber hammer           |   |
|-------------------------|---|
| Metal hammer            |   |
| Roulette                |   |
| Hacksaw                 |   |
| Knife                   |   |
| Pliers                  |   |
| Marker                  |   |
| Wood drill Ø22 mm       |   |
| Crown drill bit Ø107 mm |   |
| Crown drill bit Ø60 mm  |   |
| Wood drill bit Ø8 mm    |   |
| Screwdriver             |   |
| The head TX20           | + |
| The head TX10           | + |
| The head (plus)         | + |
| The head TX25           | + |
| The head TX30           | + |
| The level (short)       |   |
| The level (long)        |   |
| Saw                     |   |
| Hexagon key             |   |
| Silicone                |   |