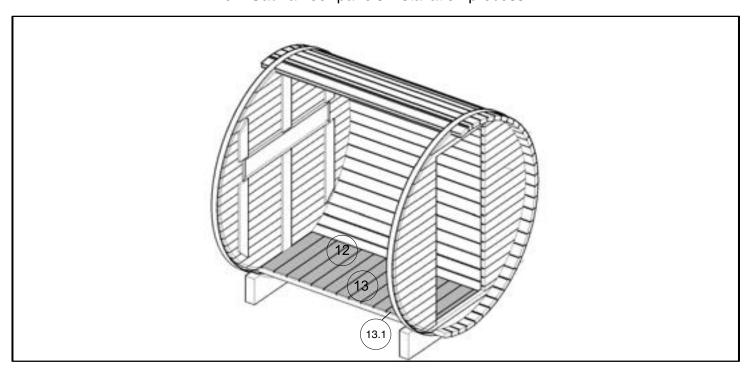

9.3. Five drainage holes should be drilled in the bottom of the sauna. Use wood drill \@22 mm

10.1 Sauna floor panels installation process.

10.2. Two long boards (11) mounted inside the sauna. Use A4 screws.

# 10. SAUNA FLOOR PANELS

Fix the boards no. 11 with screws A4.

10.3 Floor panel installation.

#### NOTE.

Check the number on the floor panels and put panels according to the numbering.