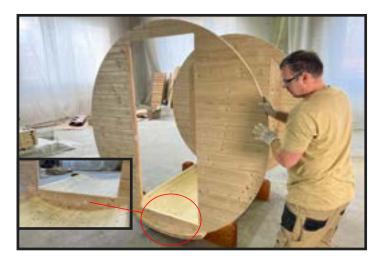

3.3. **Note.** Use a board (used for the packing box) and attach it to the front panel and the bottom of the sauna. This board will ensure that the panel will stand stably. This is a temporary safety feature.