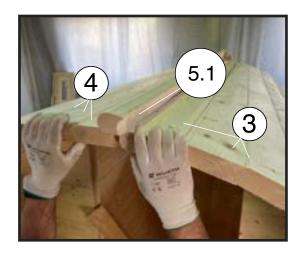

### 6. SIDE BOARDS ASSEMBLING

6.2 Measure the gap on top. The package includes three extra additional boards of different widths (5.1), which are designed to fill the necessary gap. Use the board wider thank gap (closest to the gap).

6.3 Lift one board and insert the one of the extra boards (5.1) with the correct width.