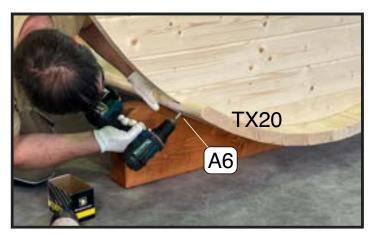

1.5. Fix side boards (4 boards to each side) with screws A6 (use Tx20). **IMPORTANT:** not use the extra boards.