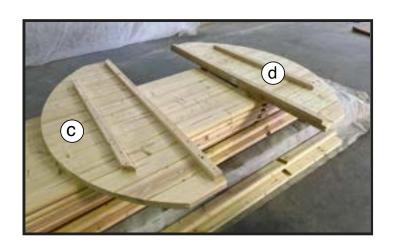

# 2. ASSEMBLY OF THE FRONT PANEL

2.1 Take 4 parts (a,b,c, d) of front panel

2.2. Pay attention to parts No. "a" (for top) and "b" (for bottom).

2.3 Conect: Part "a" with Parts "c" and "d".
Part "b" with parts "c" and "d".
(Use Tx25)

# 2. ASSEMBLY OF THE FRONT PANEL

2.3. Each conection should be fixed with two types of screws. First it is screwed with screws A3 into the holes made, then additionally screwed with screws A6.

2.4. Assembled front panel. Note that part no. "b" with holes is the bottom part of the panel.