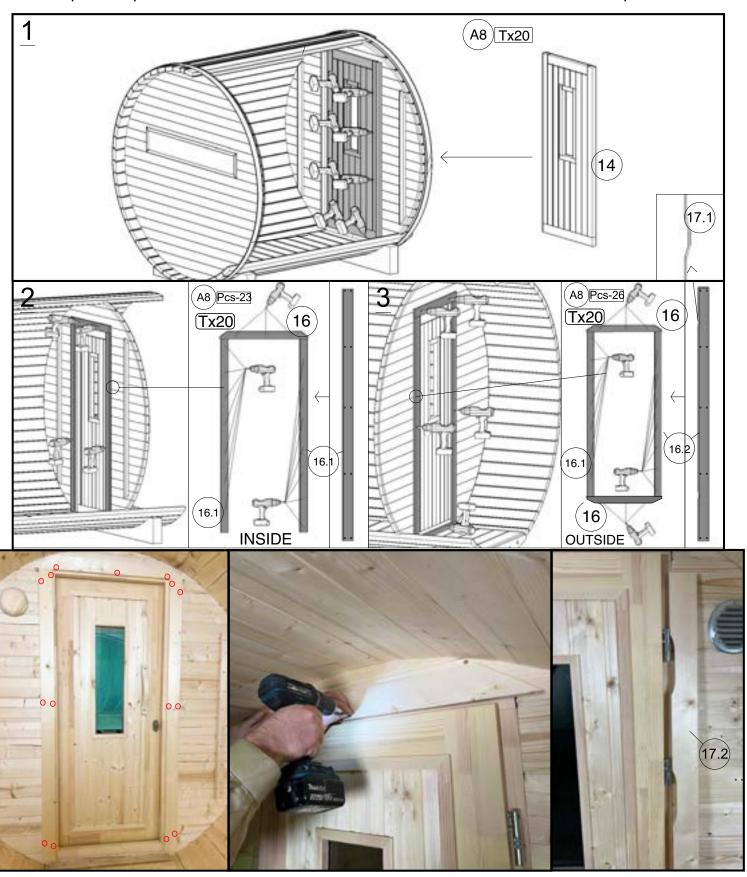

# 11. SAUNA DOOR TRIMS INSTALLATION

11.7. Put the top trim 17 and fix with one screw A8 in the middle.

Fix the side trims 17.1 with one screw A8 on top of each trim.

If the top trim is not in the center, unscrew and center it.

Repeat the process in other side of the door. Fix the rest screws as shown in the picture.