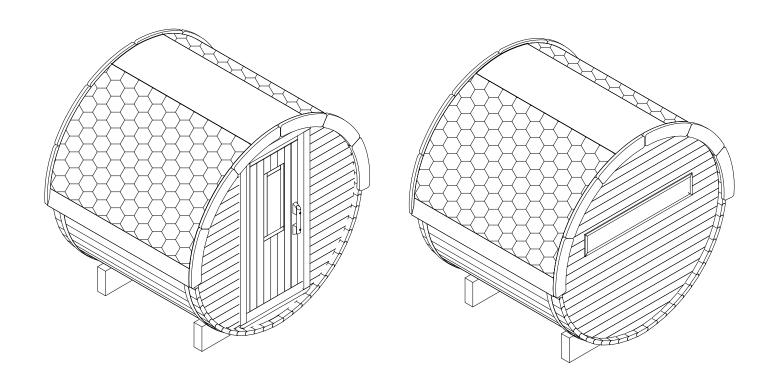

# SAUNA BARREL Ø 1,9 m / 1,63 m ASSEMBLY MANUAL

1. Necessary tools for sauna assembling process.

2. Use protective equipment (goggles, gloves)

| Rubber hammer           |   |
|-------------------------|---|
| Metal hammer            |   |
| Roulette                |   |
| Hacksaw                 |   |
| Knife                   |   |
| Pliers                  |   |
| Marker                  |   |
| Wood drill Ø22 mm       |   |
| Crown drill bit Ø107 mm |   |
| Crown drill bit Ø60 mm  |   |
| Wood drill bit Ø8 mm    |   |
| Screwdriver             |   |
| The head TX20           | + |
| The head TX10           | + |
| The head (plus)         | + |
| The head TX25           | + |
| The head TX30           | + |
| The level (short)       |   |
| The level (long)        |   |
| Saw                     |   |
| Hexagon key             |   |
| Silicone                |   |