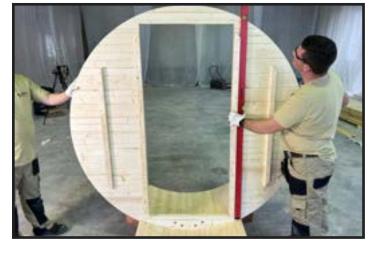

3. Use proper loading machinery to move the sauna to the assembly location. Follow all safety conditions.

4. Remove the screws of the metal corners (use paper box for parts and screws) and unassemble the package (use TX20/ TX25/ TX30).

5. The packaging cardboard could be used as a base for laying sauna's parts.

<u>İ</u>

6. **ATTENTION.** Leave marked boards as protection, until you remove all parts from the package.

7. Cut the packing tape and carefully remove the film.