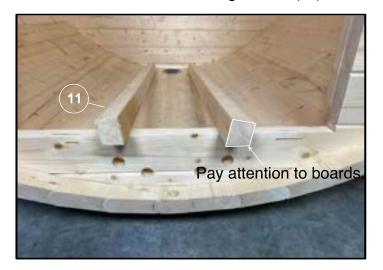

9.3. Five drainage holes should be drilled in the bottom of the sauna. Use wood drill \@22 mm

10.1 Sauna floor panels installation process.

10.2. Two long boards (11) mounted inside the sauna. Use A4 screws.

# 10. SAUNA FLOOR PANELS

Fix the boards no. 11 with screws A4.

10.3 Floor panel installation.