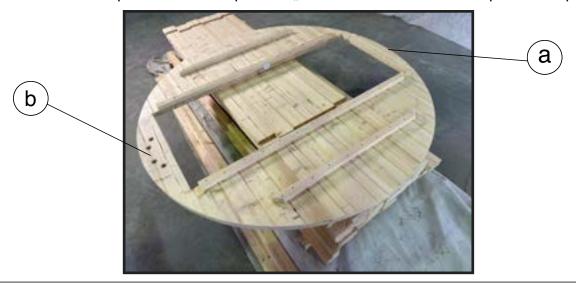

8. Find a paper box. There are screws and manual.

9. Lay out all the parts and screws.

10. Check all parts and screws according list of details.

|      | 1. SAUNA BAF  | RREL - 1,63 m x 1,9 m                                                                                                                                                                                                                                                                                                                                                                                                                                                                                                                                                                                                                                                                                                                                                                                                                                                                                                                                                                                                                                                                                                                                                                                                                                                                                                                                                                                                                                                                                                                                                                                                                                                                                                                                                                                                                                                                                                                                                                                                                                                                                                          |         |                      |
|------|---------------|--------------------------------------------------------------------------------------------------------------------------------------------------------------------------------------------------------------------------------------------------------------------------------------------------------------------------------------------------------------------------------------------------------------------------------------------------------------------------------------------------------------------------------------------------------------------------------------------------------------------------------------------------------------------------------------------------------------------------------------------------------------------------------------------------------------------------------------------------------------------------------------------------------------------------------------------------------------------------------------------------------------------------------------------------------------------------------------------------------------------------------------------------------------------------------------------------------------------------------------------------------------------------------------------------------------------------------------------------------------------------------------------------------------------------------------------------------------------------------------------------------------------------------------------------------------------------------------------------------------------------------------------------------------------------------------------------------------------------------------------------------------------------------------------------------------------------------------------------------------------------------------------------------------------------------------------------------------------------------------------------------------------------------------------------------------------------------------------------------------------------------|---------|----------------------|
| No.  | Details       |                                                                                                                                                                                                                                                                                                                                                                                                                                                                                                                                                                                                                                                                                                                                                                                                                                                                                                                                                                                                                                                                                                                                                                                                                                                                                                                                                                                                                                                                                                                                                                                                                                                                                                                                                                                                                                                                                                                                                                                                                                                                                                                                | Pcs     | Dimension (x,y,z) mm |
| 1    |               |                                                                                                                                                                                                                                                                                                                                                                                                                                                                                                                                                                                                                                                                                                                                                                                                                                                                                                                                                                                                                                                                                                                                                                                                                                                                                                                                                                                                                                                                                                                                                                                                                                                                                                                                                                                                                                                                                                                                                                                                                                                                                                                                | 2       | 245 x 1300 x 90      |
| 2    |               |                                                                                                                                                                                                                                                                                                                                                                                                                                                                                                                                                                                                                                                                                                                                                                                                                                                                                                                                                                                                                                                                                                                                                                                                                                                                                                                                                                                                                                                                                                                                                                                                                                                                                                                                                                                                                                                                                                                                                                                                                                                                                                                                | 1       | 130 x 1630 x 38      |
| 3    | T T           | The state of the s | 27 - 35 | 119 x 1630 x 38      |
| 4    |               |                                                                                                                                                                                                                                                                                                                                                                                                                                                                                                                                                                                                                                                                                                                                                                                                                                                                                                                                                                                                                                                                                                                                                                                                                                                                                                                                                                                                                                                                                                                                                                                                                                                                                                                                                                                                                                                                                                                                                                                                                                                                                                                                | 27 - 35 | 119 x 1630 x 38      |
| 5    | <del></del> ¤ | 27                                                                                                                                                                                                                                                                                                                                                                                                                                                                                                                                                                                                                                                                                                                                                                                                                                                                                                                                                                                                                                                                                                                                                                                                                                                                                                                                                                                                                                                                                                                                                                                                                                                                                                                                                                                                                                                                                                                                                                                                                                                                                                                             | 1       | 76 x 1630 x 38       |
| 5.1  | Extra boards  | 60-80                                                                                                                                                                                                                                                                                                                                                                                                                                                                                                                                                                                                                                                                                                                                                                                                                                                                                                                                                                                                                                                                                                                                                                                                                                                                                                                                                                                                                                                                                                                                                                                                                                                                                                                                                                                                                                                                                                                                                                                                                                                                                                                          | 3       | 1630 x 38            |
| 6    |               |                                                                                                                                                                                                                                                                                                                                                                                                                                                                                                                                                                                                                                                                                                                                                                                                                                                                                                                                                                                                                                                                                                                                                                                                                                                                                                                                                                                                                                                                                                                                                                                                                                                                                                                                                                                                                                                                                                                                                                                                                                                                                                                                | 1       | 1900 x 1900 x 38     |
| 7    |               |                                                                                                                                                                                                                                                                                                                                                                                                                                                                                                                                                                                                                                                                                                                                                                                                                                                                                                                                                                                                                                                                                                                                                                                                                                                                                                                                                                                                                                                                                                                                                                                                                                                                                                                                                                                                                                                                                                                                                                                                                                                                                                                                | 1       | 1900 x 1900 x 38     |
| 7.1  |               |                                                                                                                                                                                                                                                                                                                                                                                                                                                                                                                                                                                                                                                                                                                                                                                                                                                                                                                                                                                                                                                                                                                                                                                                                                                                                                                                                                                                                                                                                                                                                                                                                                                                                                                                                                                                                                                                                                                                                                                                                                                                                                                                | 2       |                      |
| 7.2  |               |                                                                                                                                                                                                                                                                                                                                                                                                                                                                                                                                                                                                                                                                                                                                                                                                                                                                                                                                                                                                                                                                                                                                                                                                                                                                                                                                                                                                                                                                                                                                                                                                                                                                                                                                                                                                                                                                                                                                                                                                                                                                                                                                | 1       |                      |
| 8    |               |                                                                                                                                                                                                                                                                                                                                                                                                                                                                                                                                                                                                                                                                                                                                                                                                                                                                                                                                                                                                                                                                                                                                                                                                                                                                                                                                                                                                                                                                                                                                                                                                                                                                                                                                                                                                                                                                                                                                                                                                                                                                                                                                | 2       | 6070 x 50            |
| 8.1  |               |                                                                                                                                                                                                                                                                                                                                                                                                                                                                                                                                                                                                                                                                                                                                                                                                                                                                                                                                                                                                                                                                                                                                                                                                                                                                                                                                                                                                                                                                                                                                                                                                                                                                                                                                                                                                                                                                                                                                                                                                                                                                                                                                | 2       |                      |
|      | , <b>1</b>    |                                                                                                                                                                                                                                                                                                                                                                                                                                                                                                                                                                                                                                                                                                                                                                                                                                                                                                                                                                                                                                                                                                                                                                                                                                                                                                                                                                                                                                                                                                                                                                                                                                                                                                                                                                                                                                                                                                                                                                                                                                                                                                                                | 4       | 1. 1234 x 24 x 24    |
| 9    |               |                                                                                                                                                                                                                                                                                                                                                                                                                                                                                                                                                                                                                                                                                                                                                                                                                                                                                                                                                                                                                                                                                                                                                                                                                                                                                                                                                                                                                                                                                                                                                                                                                                                                                                                                                                                                                                                                                                                                                                                                                                                                                                                                | 4       | 2. 219 x 24 x 24     |
| 10   |               |                                                                                                                                                                                                                                                                                                                                                                                                                                                                                                                                                                                                                                                                                                                                                                                                                                                                                                                                                                                                                                                                                                                                                                                                                                                                                                                                                                                                                                                                                                                                                                                                                                                                                                                                                                                                                                                                                                                                                                                                                                                                                                                                | 1       | 1200 x 185 x 6       |
| (11) |               |                                                                                                                                                                                                                                                                                                                                                                                                                                                                                                                                                                                                                                                                                                                                                                                                                                                                                                                                                                                                                                                                                                                                                                                                                                                                                                                                                                                                                                                                                                                                                                                                                                                                                                                                                                                                                                                                                                                                                                                                                                                                                                                                | 2       | 57 x 1378 x 45       |

|        | 1. SAUNA BARREL - 1,63 m x 1,9 m |                   |  |     |                      |
|--------|----------------------------------|-------------------|--|-----|----------------------|
| No.    | Details                          |                   |  | Pcs | Dimension (x,y,z) mm |
| 12)    | 1                                |                   |  | 1   | 715 x 430 x 46       |
| 13)    | 2                                |                   |  | 1   | 715 x 540 x 46       |
| (13.1) | 3                                |                   |  | 1   | 715 x 430 x 46       |
| (14)   |                                  |                   |  | 1   | 1600 x 700 x 65      |
| 16     |                                  |                   |  | 3   | 70 x 820 x 18        |
| (16.1) |                                  |                   |  | 3   | 70 x 1570 x 18       |
| 16.2   |                                  | The second second |  | 1   | 70 x 1570 x 18       |
| 17)    |                                  |                   |  | 6   | 440 x 450 x 45       |
| 18)    |                                  |                   |  | 2   | 495 x 1378 x 44      |
| (18.1) |                                  |                   |  | 2   | 85 x 1378 x 28       |
| 19     |                                  |                   |  | 2   | 800 x 1630 x 30      |
| 20     |                                  |                   |  | 2   | 118 x 1630 x 18      |
| (20.1) |                                  |                   |  | 12  | 125 x 545 x 30       |