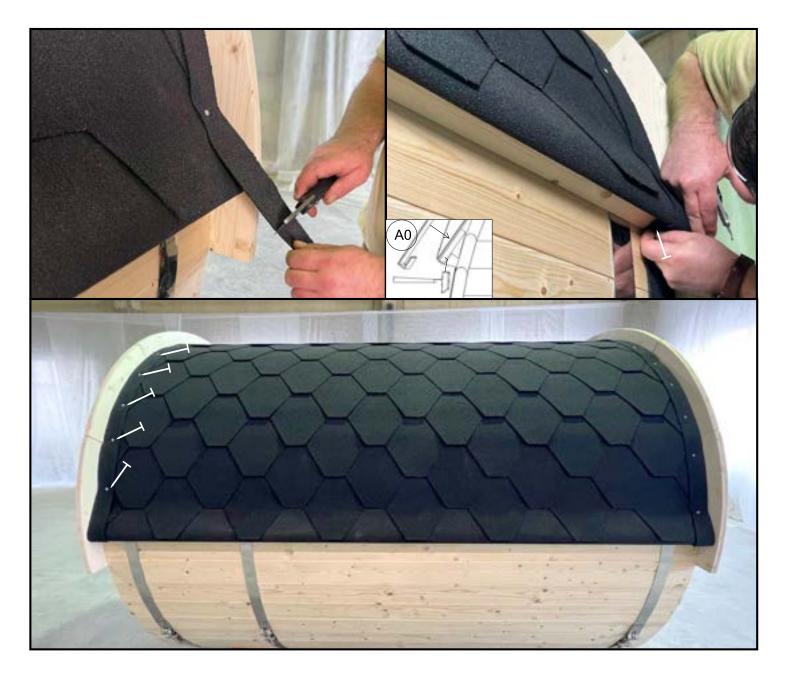

- 10 rows of shingles should be installed from the both sides (20 in total). Each second row should be overlapped (to each other) to form "honeycomb" shape. To get the result it would be needed to cut at some parts of the shingles. For each shingle (A2) the film from the back side should be removed before installation. Each shingle A2 should be fixed with nails A9 to the right sports.