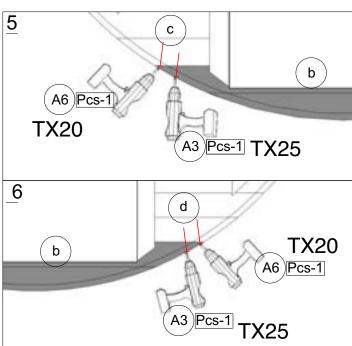

# 4. ASSEMBLY OF THE REAR PANEL

4.1 Find a level place for rear panel assembling.
Put parts "a", "b", "c" and "d" together. Parts "b" and "c" fix together without screws, parts "a" and "d" fix with screws A6. Use Tx20.

- After assembling, first of all unscrew the boards"e" and "f". Put boards (7.1) and (7.2) on rear panel and fix it with screws A6. Use the same screws.