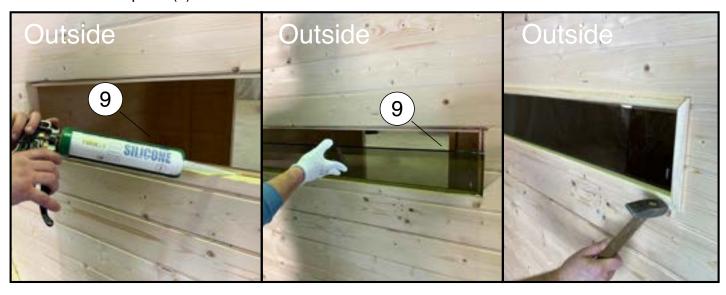

# 8. WINDOW INSTALLATION

• Unscrew the boards inside the sauna; (7.1 and 7.2);

From the inside of the sauna put the parts (9) in the cutted hole and fix it with the nails.

- From the outside the sauna apply the silicone on the edge of the parts no. 9 around the entire perimeter.
  Put the glass in the hole from outside;
  Put the parts (9) and fix them with nails from outside.