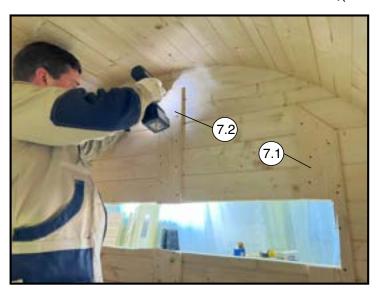

- After assembling, first of all unscrew the boards"e" and "f". Put boards (7.1) and (7.2) on rear panel and fix it with screws A6. Use the same screws.