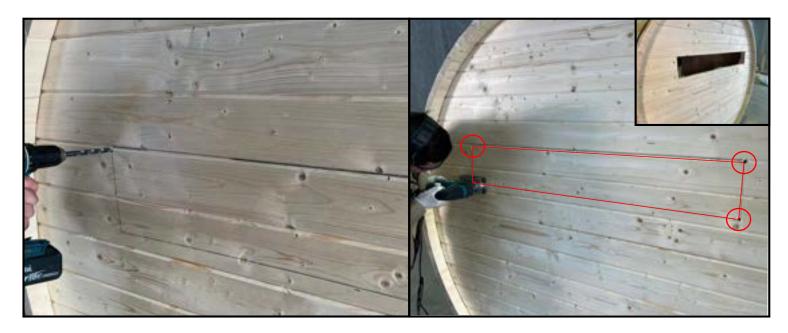

- Drill 4 holes in each corner (8mm drill); Cut a right hole with hacksaw according the marked lines;