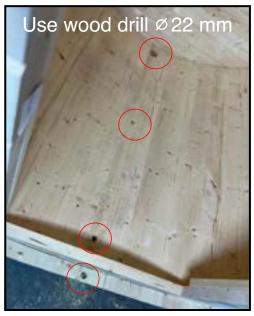

9.3. Five drainage holes should be drilled in the bottom of the sauna. Use wood drill \@22 mm

10.1 Sauna floor panels installation process.

10.2. Two long boards (11) mounted inside the sauna. Use A4 screws.