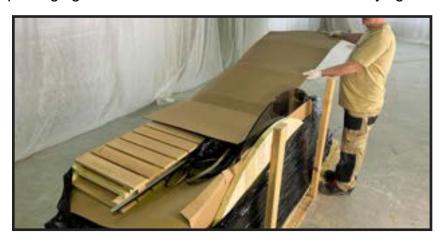

5. The packaging cardboard could be used as a base for laying sauna's parts.

<u>İ</u>

6. **ATTENTION.** Leave marked boards as protection, until you remove all parts from the package.

7. Cut the packing tape and carefully remove the film.