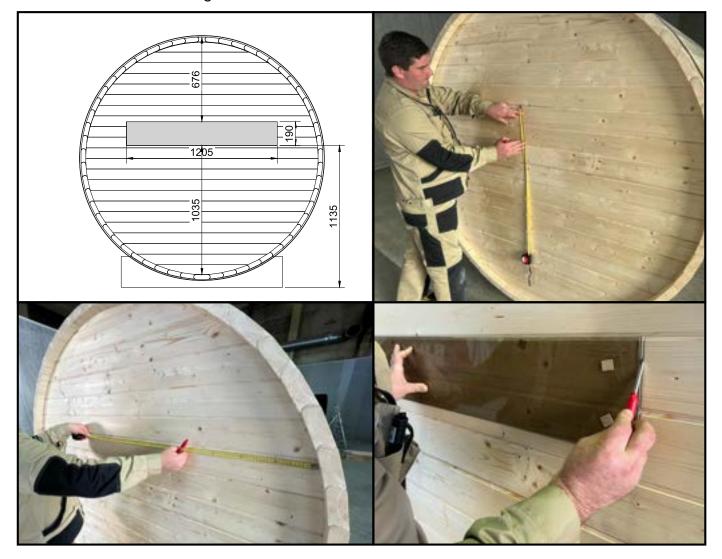

# 8. WINDOW INSTALLATION

8.1. Glass installation into rear panel.

- Find a vertical center on rear panel; Put the glass on the rear panel and mark all around the glass with the pencil. This will be cutting lines.