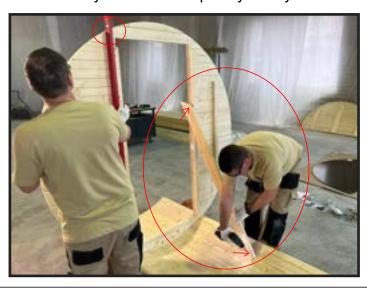

# 4. ASSEMBLY OF THE REAR PANEL

4.1 Find a level place for rear panel assembling.
Put parts "a", "b", "c" and "d" together. Parts "b" and "c" fix together without screws, parts "a" and "d" fix with screws A6. Use Tx20.

- After assembling, first of all unscrew the boards"e" and "f". Put boards (7.1) and (7.2) on rear panel and fix it with screws A6. Use the same screws.