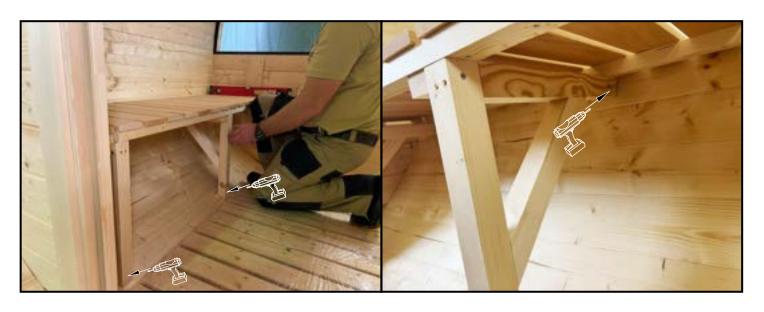

# 12. SAUNA BENCHES INSTALLATION

12.1. Assemble the benches of the sauna. Fix parts no. 17 to part no. 18.

12.2. NOTE. Part 17 has different length of sides. Longer side should be used for connection with part 18.

# 12. SAUNA BENCHES INSTALLTION

12.3. Put the assembled benches to the sauna.
Check with the level.
Fix benches to the sauna floor and side wall. Use screws no. A6.

12.4. After fixing the benches, install additional bench boards - no. 19.1. Use screws A7.