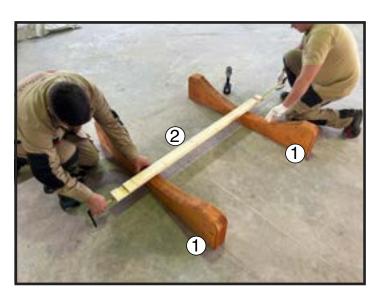

# 1. SAUNA ASSEMBLING FIRST STEP

1.1. Place the crossbars at the required distance.

1.2. The distance between the crossbars is 1040 mm. Put part no. 2 on crossbars.