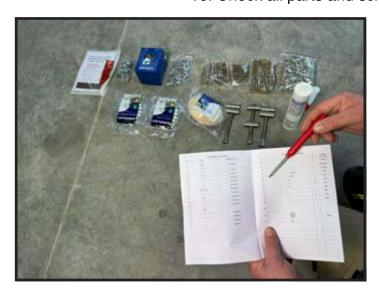

8. Find a paper box. There are screws and manual.

9. Lay out all the parts and screws.

10. Check all parts and screws according list of details.

|      | 1. SAUNA BAF  | RREL - 1,63 m x 1,9 m                                                                                                                                                                                                                                                                                                                                                                                                                                                                                                                                                                                                                                                                                                                                                                                                                                                                                                                                                                                                                                                                                                                                                                                                                                                                                                                                                                                                                                                                                                                                                                                                                                                                                                                                                                                                                                                                                                                                                                                                                                                                                                          |         |                      |
|------|---------------|--------------------------------------------------------------------------------------------------------------------------------------------------------------------------------------------------------------------------------------------------------------------------------------------------------------------------------------------------------------------------------------------------------------------------------------------------------------------------------------------------------------------------------------------------------------------------------------------------------------------------------------------------------------------------------------------------------------------------------------------------------------------------------------------------------------------------------------------------------------------------------------------------------------------------------------------------------------------------------------------------------------------------------------------------------------------------------------------------------------------------------------------------------------------------------------------------------------------------------------------------------------------------------------------------------------------------------------------------------------------------------------------------------------------------------------------------------------------------------------------------------------------------------------------------------------------------------------------------------------------------------------------------------------------------------------------------------------------------------------------------------------------------------------------------------------------------------------------------------------------------------------------------------------------------------------------------------------------------------------------------------------------------------------------------------------------------------------------------------------------------------|---------|----------------------|
| No.  | Details       |                                                                                                                                                                                                                                                                                                                                                                                                                                                                                                                                                                                                                                                                                                                                                                                                                                                                                                                                                                                                                                                                                                                                                                                                                                                                                                                                                                                                                                                                                                                                                                                                                                                                                                                                                                                                                                                                                                                                                                                                                                                                                                                                | Pcs     | Dimension (x,y,z) mm |
| 1    |               |                                                                                                                                                                                                                                                                                                                                                                                                                                                                                                                                                                                                                                                                                                                                                                                                                                                                                                                                                                                                                                                                                                                                                                                                                                                                                                                                                                                                                                                                                                                                                                                                                                                                                                                                                                                                                                                                                                                                                                                                                                                                                                                                | 2       | 245 x 1300 x 90      |
| 2    |               |                                                                                                                                                                                                                                                                                                                                                                                                                                                                                                                                                                                                                                                                                                                                                                                                                                                                                                                                                                                                                                                                                                                                                                                                                                                                                                                                                                                                                                                                                                                                                                                                                                                                                                                                                                                                                                                                                                                                                                                                                                                                                                                                | 1       | 130 x 1630 x 38      |
| 3    | T T           | The state of the s | 27 - 35 | 119 x 1630 x 38      |
| 4    |               |                                                                                                                                                                                                                                                                                                                                                                                                                                                                                                                                                                                                                                                                                                                                                                                                                                                                                                                                                                                                                                                                                                                                                                                                                                                                                                                                                                                                                                                                                                                                                                                                                                                                                                                                                                                                                                                                                                                                                                                                                                                                                                                                | 27 - 35 | 119 x 1630 x 38      |
| 5    | <del></del> ¤ | 27                                                                                                                                                                                                                                                                                                                                                                                                                                                                                                                                                                                                                                                                                                                                                                                                                                                                                                                                                                                                                                                                                                                                                                                                                                                                                                                                                                                                                                                                                                                                                                                                                                                                                                                                                                                                                                                                                                                                                                                                                                                                                                                             | 1       | 76 x 1630 x 38       |
| 5.1  | Extra boards  | 60-80                                                                                                                                                                                                                                                                                                                                                                                                                                                                                                                                                                                                                                                                                                                                                                                                                                                                                                                                                                                                                                                                                                                                                                                                                                                                                                                                                                                                                                                                                                                                                                                                                                                                                                                                                                                                                                                                                                                                                                                                                                                                                                                          | 3       | 1630 x 38            |
| 6    |               |                                                                                                                                                                                                                                                                                                                                                                                                                                                                                                                                                                                                                                                                                                                                                                                                                                                                                                                                                                                                                                                                                                                                                                                                                                                                                                                                                                                                                                                                                                                                                                                                                                                                                                                                                                                                                                                                                                                                                                                                                                                                                                                                | 1       | 1900 x 1900 x 38     |
| 7    |               |                                                                                                                                                                                                                                                                                                                                                                                                                                                                                                                                                                                                                                                                                                                                                                                                                                                                                                                                                                                                                                                                                                                                                                                                                                                                                                                                                                                                                                                                                                                                                                                                                                                                                                                                                                                                                                                                                                                                                                                                                                                                                                                                | 1       | 1900 x 1900 x 38     |
| 7.1  |               |                                                                                                                                                                                                                                                                                                                                                                                                                                                                                                                                                                                                                                                                                                                                                                                                                                                                                                                                                                                                                                                                                                                                                                                                                                                                                                                                                                                                                                                                                                                                                                                                                                                                                                                                                                                                                                                                                                                                                                                                                                                                                                                                | 2       |                      |
| 7.2  |               |                                                                                                                                                                                                                                                                                                                                                                                                                                                                                                                                                                                                                                                                                                                                                                                                                                                                                                                                                                                                                                                                                                                                                                                                                                                                                                                                                                                                                                                                                                                                                                                                                                                                                                                                                                                                                                                                                                                                                                                                                                                                                                                                | 1       |                      |
| 8    |               |                                                                                                                                                                                                                                                                                                                                                                                                                                                                                                                                                                                                                                                                                                                                                                                                                                                                                                                                                                                                                                                                                                                                                                                                                                                                                                                                                                                                                                                                                                                                                                                                                                                                                                                                                                                                                                                                                                                                                                                                                                                                                                                                | 2       | 6070 x 50            |
| 8.1  |               |                                                                                                                                                                                                                                                                                                                                                                                                                                                                                                                                                                                                                                                                                                                                                                                                                                                                                                                                                                                                                                                                                                                                                                                                                                                                                                                                                                                                                                                                                                                                                                                                                                                                                                                                                                                                                                                                                                                                                                                                                                                                                                                                | 2       |                      |
|      | , <b>1</b>    |                                                                                                                                                                                                                                                                                                                                                                                                                                                                                                                                                                                                                                                                                                                                                                                                                                                                                                                                                                                                                                                                                                                                                                                                                                                                                                                                                                                                                                                                                                                                                                                                                                                                                                                                                                                                                                                                                                                                                                                                                                                                                                                                | 4       | 1. 1234 x 24 x 24    |
| 9    |               |                                                                                                                                                                                                                                                                                                                                                                                                                                                                                                                                                                                                                                                                                                                                                                                                                                                                                                                                                                                                                                                                                                                                                                                                                                                                                                                                                                                                                                                                                                                                                                                                                                                                                                                                                                                                                                                                                                                                                                                                                                                                                                                                | 4       | 2. 219 x 24 x 24     |
| 10   |               |                                                                                                                                                                                                                                                                                                                                                                                                                                                                                                                                                                                                                                                                                                                                                                                                                                                                                                                                                                                                                                                                                                                                                                                                                                                                                                                                                                                                                                                                                                                                                                                                                                                                                                                                                                                                                                                                                                                                                                                                                                                                                                                                | 1       | 1200 x 185 x 6       |
| (11) |               |                                                                                                                                                                                                                                                                                                                                                                                                                                                                                                                                                                                                                                                                                                                                                                                                                                                                                                                                                                                                                                                                                                                                                                                                                                                                                                                                                                                                                                                                                                                                                                                                                                                                                                                                                                                                                                                                                                                                                                                                                                                                                                                                | 2       | 57 x 1378 x 45       |