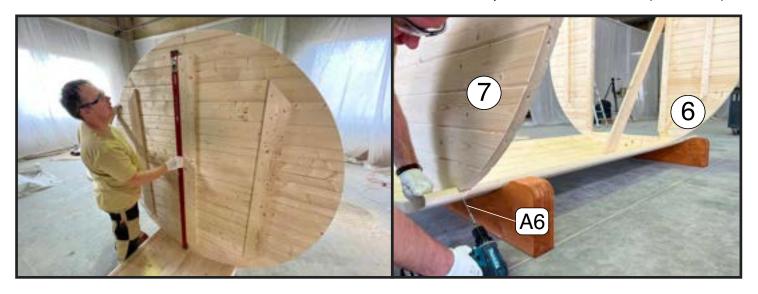

# 5. REAR PANEL INSTALLATION

5.1. Put the rear panel to the grove of the bottom boards. Use the level to make sure that rear panel stands strictly horizontal.

Fix the rear panel with screws A6 (use TX20)

5.2. **Attention**. After installing the rear panel, put the board no. 5 on top of the front and rear panels.