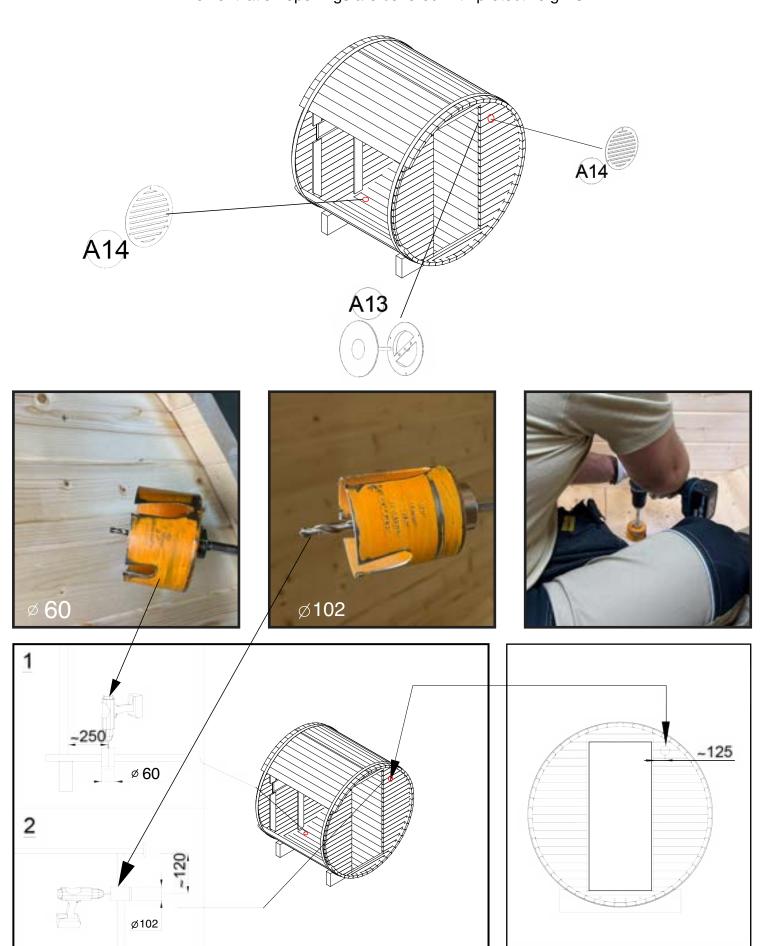

# 9. VENTILATION AND DRAINAGE

9.1. Two ventilation holes should be made in the sauna. One in front panel and one in the floor. The ventilation openings are covered with protective grills.

### 9. VENTILATION AND DRAINAGE

- 9.2. The ventilation cover A14 installation.
- 9.2.1 Put the cover A14 on both holes (in front panel outside the panel, in floor inside of the sauna. 9.2.2 The cover A13 consist from 2 parts (A and B). Divide A13 to A and B. Put A13 A on hole from inside of front panel and fix with screw A8. Connect A13 - B with A13 - A from inside of sauna.