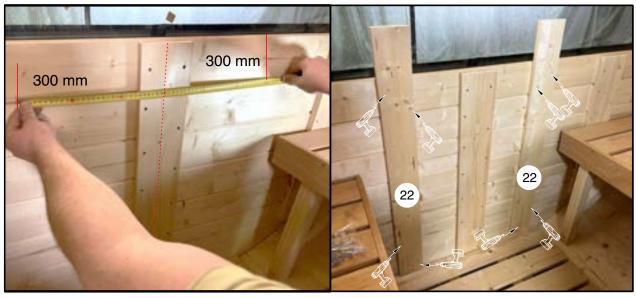

# 14. HEAT RESISTANT PLATES INSTALLATION

14.1 Put and fix with screws A8 two boards (22) to the sauna wall. The boards are screwed 30 cm apart from the central board.