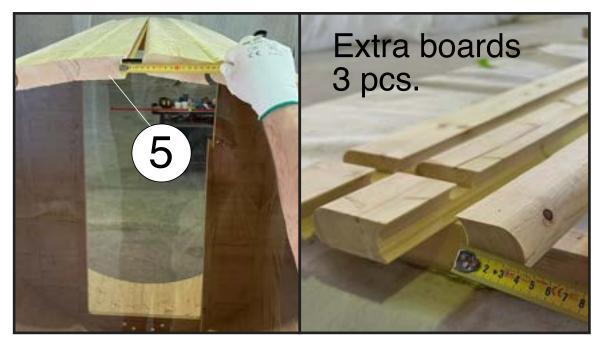

### 6. SIDE BOARDS ASSEMBLING

6.2 Measure the gap on top. The package includes three extra additional boards of different widths (5.1), which are designed to fill the necessary gap. Use the board wider thank gap (closest to the gap).

6.3 Lift one board and insert the one of the extra boards (5.1) with the correct width.