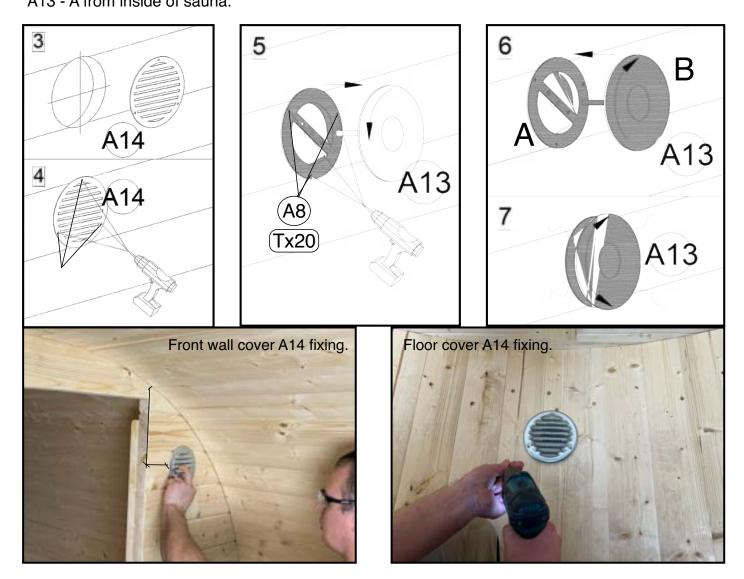

# 9. VENTILATION AND DRAINAGE

9.1. Two ventilation holes should be made in the sauna. One in front panel and one in the floor. The ventilation openings are covered with protective grills.

### 9. VENTILATION AND DRAINAGE

- 9.2. The ventilation cover A14 installation.
- 9.2.1 Put the cover A14 on both holes (in front panel outside the panel, in floor inside of the sauna. 9.2.2 The cover A13 consist from 2 parts (A and B). Divide A13 to A and B. Put A13 A on hole from inside of front panel and fix with screw A8. Connect A13 - B with A13 - A from inside of sauna.