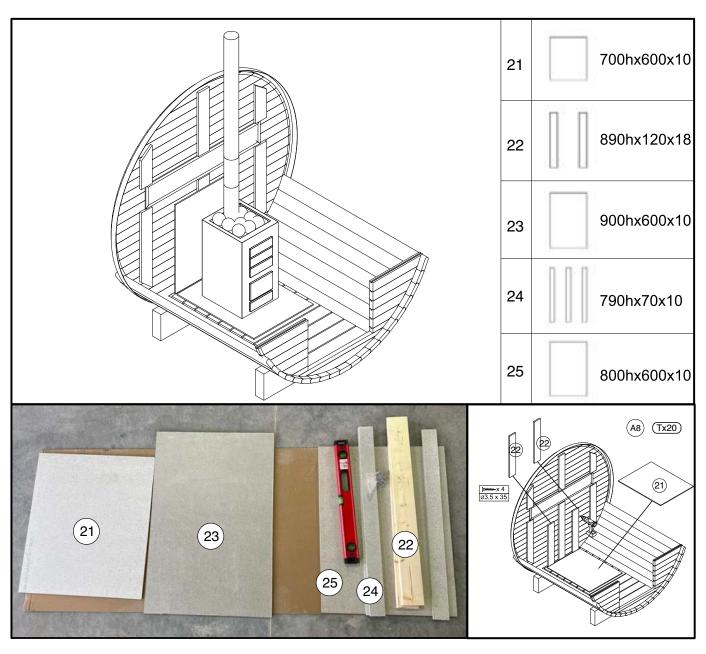

| 1. SAUNA BARREL - 1,63 m x 1,9 m |                 |     |                      |  |
|----------------------------------|-----------------|-----|----------------------|--|
| No.                              | Details         | Pcs | Dimension (x,y,z) mm |  |
| <u>(21)</u>                      |                 | 1   | 700 x 600 x 10       |  |
| 22                               | E-1-11-15-11-11 | 2   | 890 x 120 x 18       |  |
| 23)                              |                 | 1   | 900 x 600 x 10       |  |
| 24)                              |                 | 3   | 790 x 70 x 10        |  |
| 25)                              |                 | 1   | 800 x 600 x 10       |  |