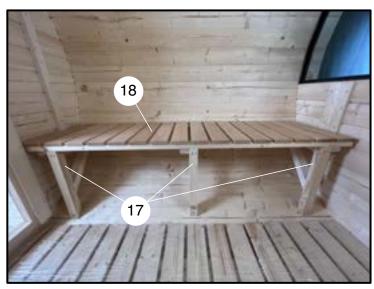

# 12. SAUNA BENCHES INSTALLATION

12.1. Assemble the benches of the sauna. Fix parts no. 17 to part no. 18.

12.2. NOTE. Part 17 has different length of sides. Longer side should be used for connection with part 18.

# 12. SAUNA BENCHES INSTALLTION

12.3. Put the assembled benches to the sauna.
Check with the level.
Fix benches to the sauna floor and side wall. Use screws no. A6.

12.4. After fixing the benches, install additional bench boards - no. 19.1. Use screws A7.