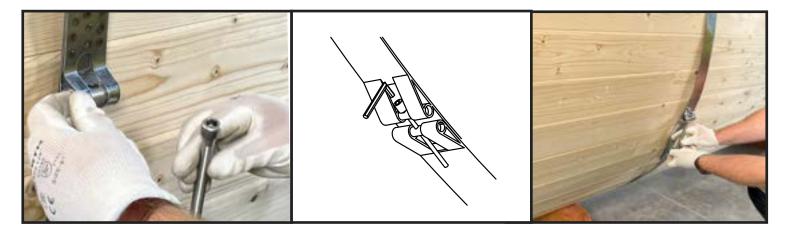

# 7. TIGHTENING BANDS

7.1 Prepare tightening bands and bolts

7.2 Put tightening bands 50 mm from both edges.

7.3 Tighten the bands with the help of a hex key.

7.4 Use the rubber hammer for top boards, at the same time tighten the bands with hex key.