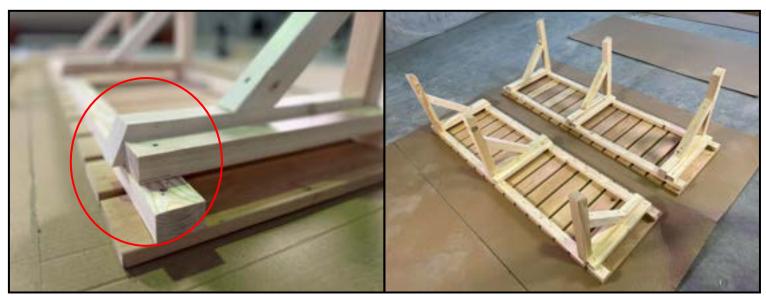

# 12. SAUNA BENCHES INSTALLATION

12.1. Assemble the benches of the sauna. Fix parts no. 17 to part no. 18.

12.2. NOTE. Part 17 has different length of sides. Longer side should be used for connection with part 18.

# 12. SAUNA BENCHES INSTALLTION

12.3. Put the assembled benches to the sauna.
Check with the level.
Fix benches to the sauna floor and side wall. Use screws no. A6.

12.4. After fixing the benches, install additional bench boards - no. 19.1. Use screws A7.