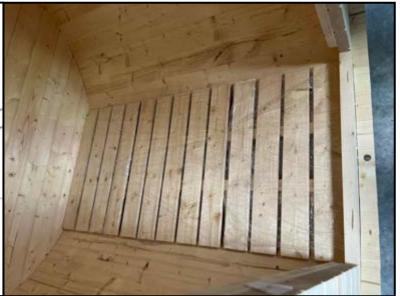

9.3. Five drainage holes should be drilled in the bottom of the sauna. Use wood drill \@22 mm

10.1 Sauna floor panels installation process.

10.2. Two long boards (11) mounted inside the sauna. Use A4 screws.

# 10. SAUNA FLOOR PANELS

Fix the boards no. 11 with screws A4.

10.3 Floor panel installation.

#### NOTE.

Check the number on the floor panels and put panels according to the numbering.