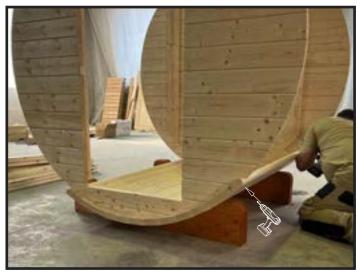

- Put side boards one by one. Use a ruber hammer to tight the boards to each other and fix each of the board with screws A6 (both sides) until You will reach the line as shown in the picture.
- Put the rest side boards (from both sides one by one) until will be reached board 5.