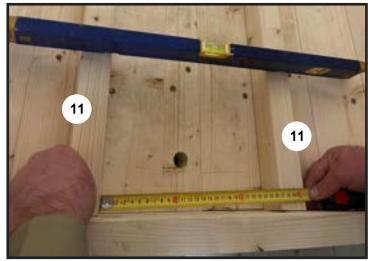

9.3. Five drainage holes should be drilled in the bottom of the sauna. Use wood drill \@22 mm

10.1 Sauna floor panels installation process.

10.2. Two long boards (11) mounted inside the sauna. Use A4 screws.

# 10. SAUNA FLOOR PANELS

Fix the boards no. 11 with screws A4.

10.3 Floor panel installation.