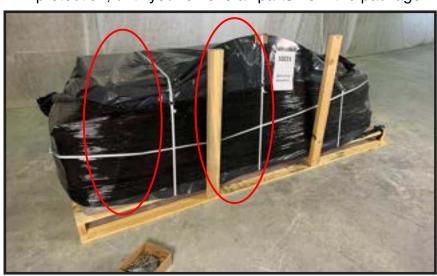

5. The packaging cardboard could be used as a base for laying sauna's parts.

<u>İ</u>

6. **ATTENTION.** Leave marked boards as protection, until you remove all parts from the package.

7. Cut the packing tape and carefully remove the film.