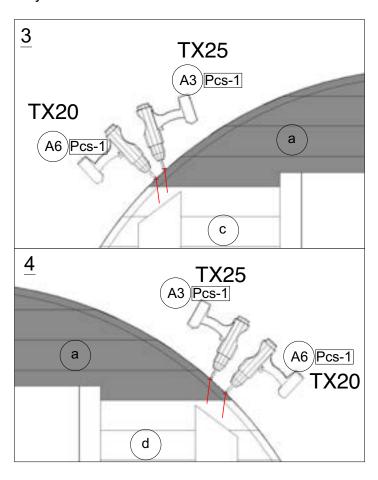

# 4. ASSEMBLY OF THE REAR PANEL

4.1 Find a level place for rear panel assembling.
Put parts "a", "b", "c" and "d" together. Parts "b" and "c" fix together without screws, parts "a" and "d" fix with screws A6. Use Tx20.

- After assembling, first of all unscrew the boards"e" and "f". Put boards (7.1) and (7.2) on rear panel and fix it with screws A6. Use the same screws.