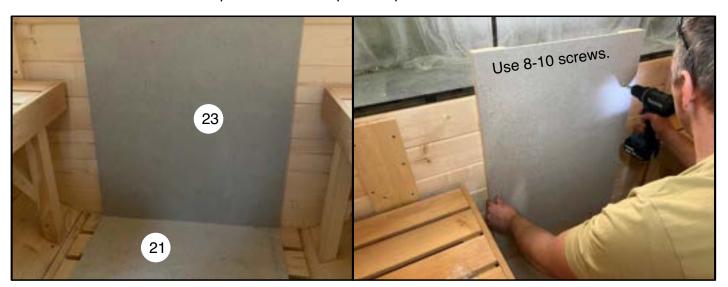

# 14. HEAT RESISTANT PANEL

14.2 Put the part 21 on the floor and alight with part 21. Fix with screws A8.

14.3 Put the part 23 on the top of the parts 22 and fix with screws A8.

14.4 Put the part 24 on the top of part 23 and fix with screws A8.