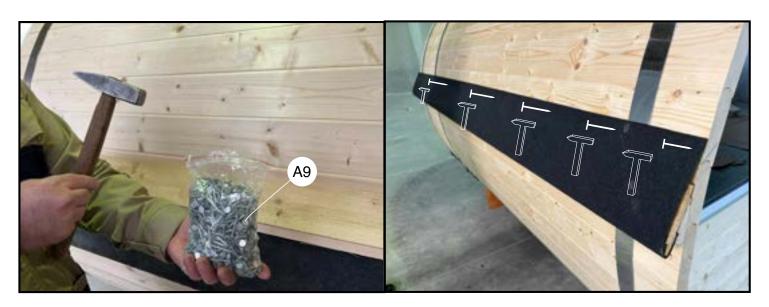

#### 13.1 Preparing for the covering

- Put the part 19 1100 mm from the ground (in both edges) and fix with screws A7. Put the part 20 on the top of the part 19 and fix with screws A7.

Fold up the bitumen tape and fix it with nails A9.