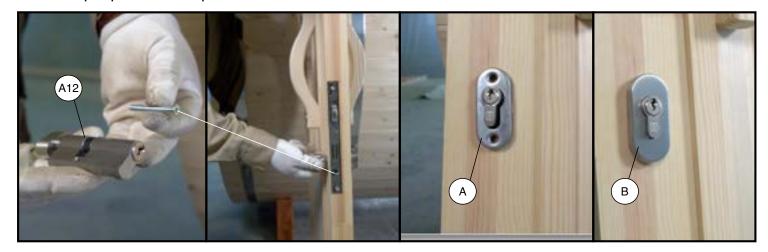

11.3 Fix the door frame with screws A3 (6 pcs).

- 11.4 Install the cylinder and covers.
  Put the cylinder (A12) in the place (key should be from outside).
  Fix the cylinder with bolt.
  Cylinder cover consist of two parts (A and B). Fix the part A from both sides with 2 screws each.
  Then put parts B on top from both sides.