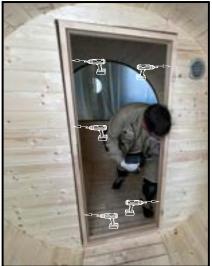

11.6 Insert the door in the door frame and check is it opening smoothly. If needed, adjust the door position with adjustable hinges.

#### **DOOR ADJUSTMENT**

- 1 st bolt adjust the direction of the door.
- 2 nd bolt adjust the height of the door.
  3 rd bolt adjust the distance between door and frame.

ADJUSTING THE HINGES If the door is turned, then adjust hinge bolt 1.