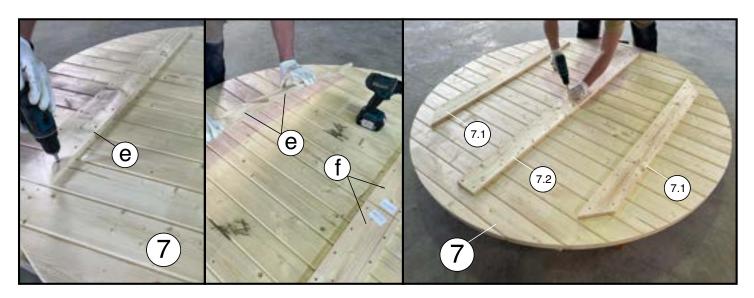

# 4. ASSEMBLY OF THE REAR PANEL

4.1 Find a level place for rear panel assembling.
Put parts "a", "b", "c" and "d" together. Parts "b" and "c" fix together without screws, parts "a" and "d" fix with screws A6. Use Tx20.

- After assembling, first of all unscrew the boards"e" and "f". Put boards (7.1) and (7.2) on rear panel and fix it with screws A6. Use the same screws.