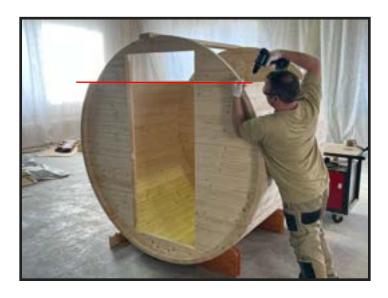

- Put side boards one by one. Use a ruber hammer to tight the boards to each other and fix each of the board with screws A6 (both sides) until You will reach the line as shown in the picture.
- Put the rest side boards (from both sides one by one) until will be reached board 5.