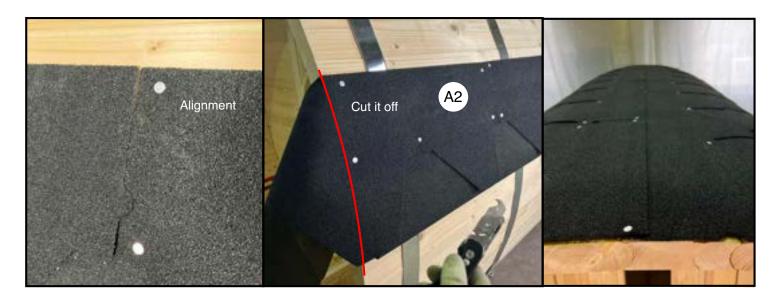

- 10 rows of shingles should be installed from the both sides (20 in total). Each second row should be overlapped (to each other) to form "honeycomb" shape. To get the result it would be needed to cut at some parts of the shingles. For each shingle (A2) the film from the back side should be removed before installation. Each shingle A2 should be fixed with nails A9 to the right sports.