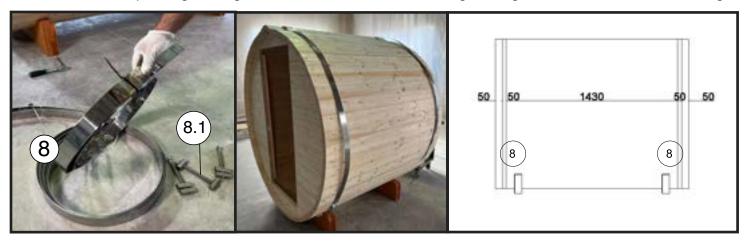

# 7. TIGHTENING BANDS

7.1 Prepare tightening bands and bolts

7.2 Put tightening bands 50 mm from both edges.

7.3 Tighten the bands with the help of a hex key.

7.4 Use the rubber hammer for top boards, at the same time tighten the bands with hex key.