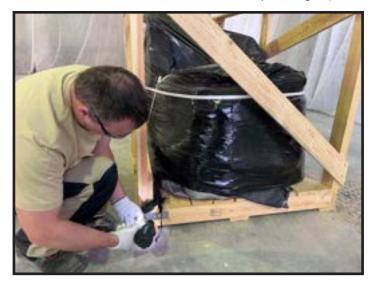

5. The packaging cardboard could be used as a base for laying sauna's parts.

<u>İ</u>

6. **ATTENTION.** Leave marked boards as protection, until you remove all parts from the package.

7. Cut the packing tape and carefully remove the film.

8. Find a paper box. There are screws and manual.

9. Lay out all the parts and screws.

10. Check all parts and screws according list of details.

|      | 1. SAUNA BAF  | RREL - 1,63 m x 1,9 m                                                                                                                                                                                                                                                                                                                                                                                                                                                                                                                                                                                                                                                                                                                                                                                                                                                                                                                                                                                                                                                                                                                                                                                                                                                                                                                                                                                                                                                                                                                                                                                                                                                                                                                                                                                                                                                                                                                                                                                                                                                                                                          |         |                      |
|------|---------------|--------------------------------------------------------------------------------------------------------------------------------------------------------------------------------------------------------------------------------------------------------------------------------------------------------------------------------------------------------------------------------------------------------------------------------------------------------------------------------------------------------------------------------------------------------------------------------------------------------------------------------------------------------------------------------------------------------------------------------------------------------------------------------------------------------------------------------------------------------------------------------------------------------------------------------------------------------------------------------------------------------------------------------------------------------------------------------------------------------------------------------------------------------------------------------------------------------------------------------------------------------------------------------------------------------------------------------------------------------------------------------------------------------------------------------------------------------------------------------------------------------------------------------------------------------------------------------------------------------------------------------------------------------------------------------------------------------------------------------------------------------------------------------------------------------------------------------------------------------------------------------------------------------------------------------------------------------------------------------------------------------------------------------------------------------------------------------------------------------------------------------|---------|----------------------|
| No.  | Details       |                                                                                                                                                                                                                                                                                                                                                                                                                                                                                                                                                                                                                                                                                                                                                                                                                                                                                                                                                                                                                                                                                                                                                                                                                                                                                                                                                                                                                                                                                                                                                                                                                                                                                                                                                                                                                                                                                                                                                                                                                                                                                                                                | Pcs     | Dimension (x,y,z) mm |
| 1    |               |                                                                                                                                                                                                                                                                                                                                                                                                                                                                                                                                                                                                                                                                                                                                                                                                                                                                                                                                                                                                                                                                                                                                                                                                                                                                                                                                                                                                                                                                                                                                                                                                                                                                                                                                                                                                                                                                                                                                                                                                                                                                                                                                | 2       | 245 x 1300 x 90      |
| 2    |               |                                                                                                                                                                                                                                                                                                                                                                                                                                                                                                                                                                                                                                                                                                                                                                                                                                                                                                                                                                                                                                                                                                                                                                                                                                                                                                                                                                                                                                                                                                                                                                                                                                                                                                                                                                                                                                                                                                                                                                                                                                                                                                                                | 1       | 130 x 1630 x 38      |
| 3    | T T           | The state of the s | 27 - 35 | 119 x 1630 x 38      |
| 4    |               |                                                                                                                                                                                                                                                                                                                                                                                                                                                                                                                                                                                                                                                                                                                                                                                                                                                                                                                                                                                                                                                                                                                                                                                                                                                                                                                                                                                                                                                                                                                                                                                                                                                                                                                                                                                                                                                                                                                                                                                                                                                                                                                                | 27 - 35 | 119 x 1630 x 38      |
| 5    | <del></del> ¤ | 27                                                                                                                                                                                                                                                                                                                                                                                                                                                                                                                                                                                                                                                                                                                                                                                                                                                                                                                                                                                                                                                                                                                                                                                                                                                                                                                                                                                                                                                                                                                                                                                                                                                                                                                                                                                                                                                                                                                                                                                                                                                                                                                             | 1       | 76 x 1630 x 38       |
| 5.1  | Extra boards  | 60-80                                                                                                                                                                                                                                                                                                                                                                                                                                                                                                                                                                                                                                                                                                                                                                                                                                                                                                                                                                                                                                                                                                                                                                                                                                                                                                                                                                                                                                                                                                                                                                                                                                                                                                                                                                                                                                                                                                                                                                                                                                                                                                                          | 3       | 1630 x 38            |
| 6    |               |                                                                                                                                                                                                                                                                                                                                                                                                                                                                                                                                                                                                                                                                                                                                                                                                                                                                                                                                                                                                                                                                                                                                                                                                                                                                                                                                                                                                                                                                                                                                                                                                                                                                                                                                                                                                                                                                                                                                                                                                                                                                                                                                | 1       | 1900 x 1900 x 38     |
| 7    |               |                                                                                                                                                                                                                                                                                                                                                                                                                                                                                                                                                                                                                                                                                                                                                                                                                                                                                                                                                                                                                                                                                                                                                                                                                                                                                                                                                                                                                                                                                                                                                                                                                                                                                                                                                                                                                                                                                                                                                                                                                                                                                                                                | 1       | 1900 x 1900 x 38     |
| 7.1  |               |                                                                                                                                                                                                                                                                                                                                                                                                                                                                                                                                                                                                                                                                                                                                                                                                                                                                                                                                                                                                                                                                                                                                                                                                                                                                                                                                                                                                                                                                                                                                                                                                                                                                                                                                                                                                                                                                                                                                                                                                                                                                                                                                | 2       |                      |
| 7.2  |               |                                                                                                                                                                                                                                                                                                                                                                                                                                                                                                                                                                                                                                                                                                                                                                                                                                                                                                                                                                                                                                                                                                                                                                                                                                                                                                                                                                                                                                                                                                                                                                                                                                                                                                                                                                                                                                                                                                                                                                                                                                                                                                                                | 1       |                      |
| 8    |               |                                                                                                                                                                                                                                                                                                                                                                                                                                                                                                                                                                                                                                                                                                                                                                                                                                                                                                                                                                                                                                                                                                                                                                                                                                                                                                                                                                                                                                                                                                                                                                                                                                                                                                                                                                                                                                                                                                                                                                                                                                                                                                                                | 2       | 6070 x 50            |
| 8.1  |               |                                                                                                                                                                                                                                                                                                                                                                                                                                                                                                                                                                                                                                                                                                                                                                                                                                                                                                                                                                                                                                                                                                                                                                                                                                                                                                                                                                                                                                                                                                                                                                                                                                                                                                                                                                                                                                                                                                                                                                                                                                                                                                                                | 2       |                      |
|      | , <b>1</b>    |                                                                                                                                                                                                                                                                                                                                                                                                                                                                                                                                                                                                                                                                                                                                                                                                                                                                                                                                                                                                                                                                                                                                                                                                                                                                                                                                                                                                                                                                                                                                                                                                                                                                                                                                                                                                                                                                                                                                                                                                                                                                                                                                | 4       | 1. 1234 x 24 x 24    |
| 9    |               |                                                                                                                                                                                                                                                                                                                                                                                                                                                                                                                                                                                                                                                                                                                                                                                                                                                                                                                                                                                                                                                                                                                                                                                                                                                                                                                                                                                                                                                                                                                                                                                                                                                                                                                                                                                                                                                                                                                                                                                                                                                                                                                                | 4       | 2. 219 x 24 x 24     |
| 10   |               |                                                                                                                                                                                                                                                                                                                                                                                                                                                                                                                                                                                                                                                                                                                                                                                                                                                                                                                                                                                                                                                                                                                                                                                                                                                                                                                                                                                                                                                                                                                                                                                                                                                                                                                                                                                                                                                                                                                                                                                                                                                                                                                                | 1       | 1200 x 185 x 6       |
| (11) |               |                                                                                                                                                                                                                                                                                                                                                                                                                                                                                                                                                                                                                                                                                                                                                                                                                                                                                                                                                                                                                                                                                                                                                                                                                                                                                                                                                                                                                                                                                                                                                                                                                                                                                                                                                                                                                                                                                                                                                                                                                                                                                                                                | 2       | 57 x 1378 x 45       |