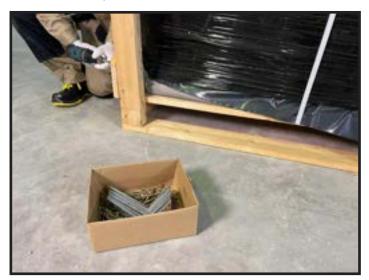

3. Use proper loading machinery to move the sauna to the assembly location. Follow all safety conditions.

4. Remove the screws of the metal corners (use paper box for parts and screws) and unassemble the package (use TX20/ TX25/ TX30).

8. Find a paper box. There are screws and manual.

9. Lay out all the parts and screws.

10. Check all parts and screws according list of details.

|      | 1. SAUNA BAF  | RREL - 1,63 m x 1,9 m                                                                                                                                                                                                                                                                                                                                                                                                                                                                                                                                                                                                                                                                                                                                                                                                                                                                                                                                                                                                                                                                                                                                                                                                                                                                                                                                                                                                                                                                                                                                                                                                                                                                                                                                                                                                                                                                                                                                                                                                                                                                                                          |         |                      |
|------|---------------|--------------------------------------------------------------------------------------------------------------------------------------------------------------------------------------------------------------------------------------------------------------------------------------------------------------------------------------------------------------------------------------------------------------------------------------------------------------------------------------------------------------------------------------------------------------------------------------------------------------------------------------------------------------------------------------------------------------------------------------------------------------------------------------------------------------------------------------------------------------------------------------------------------------------------------------------------------------------------------------------------------------------------------------------------------------------------------------------------------------------------------------------------------------------------------------------------------------------------------------------------------------------------------------------------------------------------------------------------------------------------------------------------------------------------------------------------------------------------------------------------------------------------------------------------------------------------------------------------------------------------------------------------------------------------------------------------------------------------------------------------------------------------------------------------------------------------------------------------------------------------------------------------------------------------------------------------------------------------------------------------------------------------------------------------------------------------------------------------------------------------------|---------|----------------------|
| No.  | Details       |                                                                                                                                                                                                                                                                                                                                                                                                                                                                                                                                                                                                                                                                                                                                                                                                                                                                                                                                                                                                                                                                                                                                                                                                                                                                                                                                                                                                                                                                                                                                                                                                                                                                                                                                                                                                                                                                                                                                                                                                                                                                                                                                | Pcs     | Dimension (x,y,z) mm |
| 1    |               |                                                                                                                                                                                                                                                                                                                                                                                                                                                                                                                                                                                                                                                                                                                                                                                                                                                                                                                                                                                                                                                                                                                                                                                                                                                                                                                                                                                                                                                                                                                                                                                                                                                                                                                                                                                                                                                                                                                                                                                                                                                                                                                                | 2       | 245 x 1300 x 90      |
| 2    |               |                                                                                                                                                                                                                                                                                                                                                                                                                                                                                                                                                                                                                                                                                                                                                                                                                                                                                                                                                                                                                                                                                                                                                                                                                                                                                                                                                                                                                                                                                                                                                                                                                                                                                                                                                                                                                                                                                                                                                                                                                                                                                                                                | 1       | 130 x 1630 x 38      |
| 3    | T T           | The state of the s | 27 - 35 | 119 x 1630 x 38      |
| 4    |               |                                                                                                                                                                                                                                                                                                                                                                                                                                                                                                                                                                                                                                                                                                                                                                                                                                                                                                                                                                                                                                                                                                                                                                                                                                                                                                                                                                                                                                                                                                                                                                                                                                                                                                                                                                                                                                                                                                                                                                                                                                                                                                                                | 27 - 35 | 119 x 1630 x 38      |
| 5    | <del></del> ¤ | 27                                                                                                                                                                                                                                                                                                                                                                                                                                                                                                                                                                                                                                                                                                                                                                                                                                                                                                                                                                                                                                                                                                                                                                                                                                                                                                                                                                                                                                                                                                                                                                                                                                                                                                                                                                                                                                                                                                                                                                                                                                                                                                                             | 1       | 76 x 1630 x 38       |
| 5.1  | Extra boards  | 60-80                                                                                                                                                                                                                                                                                                                                                                                                                                                                                                                                                                                                                                                                                                                                                                                                                                                                                                                                                                                                                                                                                                                                                                                                                                                                                                                                                                                                                                                                                                                                                                                                                                                                                                                                                                                                                                                                                                                                                                                                                                                                                                                          | 3       | 1630 x 38            |
| 6    |               |                                                                                                                                                                                                                                                                                                                                                                                                                                                                                                                                                                                                                                                                                                                                                                                                                                                                                                                                                                                                                                                                                                                                                                                                                                                                                                                                                                                                                                                                                                                                                                                                                                                                                                                                                                                                                                                                                                                                                                                                                                                                                                                                | 1       | 1900 x 1900 x 38     |
| 7    |               |                                                                                                                                                                                                                                                                                                                                                                                                                                                                                                                                                                                                                                                                                                                                                                                                                                                                                                                                                                                                                                                                                                                                                                                                                                                                                                                                                                                                                                                                                                                                                                                                                                                                                                                                                                                                                                                                                                                                                                                                                                                                                                                                | 1       | 1900 x 1900 x 38     |
| 7.1  |               |                                                                                                                                                                                                                                                                                                                                                                                                                                                                                                                                                                                                                                                                                                                                                                                                                                                                                                                                                                                                                                                                                                                                                                                                                                                                                                                                                                                                                                                                                                                                                                                                                                                                                                                                                                                                                                                                                                                                                                                                                                                                                                                                | 2       |                      |
| 7.2  |               |                                                                                                                                                                                                                                                                                                                                                                                                                                                                                                                                                                                                                                                                                                                                                                                                                                                                                                                                                                                                                                                                                                                                                                                                                                                                                                                                                                                                                                                                                                                                                                                                                                                                                                                                                                                                                                                                                                                                                                                                                                                                                                                                | 1       |                      |
| 8    |               |                                                                                                                                                                                                                                                                                                                                                                                                                                                                                                                                                                                                                                                                                                                                                                                                                                                                                                                                                                                                                                                                                                                                                                                                                                                                                                                                                                                                                                                                                                                                                                                                                                                                                                                                                                                                                                                                                                                                                                                                                                                                                                                                | 2       | 6070 x 50            |
| 8.1  |               |                                                                                                                                                                                                                                                                                                                                                                                                                                                                                                                                                                                                                                                                                                                                                                                                                                                                                                                                                                                                                                                                                                                                                                                                                                                                                                                                                                                                                                                                                                                                                                                                                                                                                                                                                                                                                                                                                                                                                                                                                                                                                                                                | 2       |                      |
|      | , <b>1</b>    |                                                                                                                                                                                                                                                                                                                                                                                                                                                                                                                                                                                                                                                                                                                                                                                                                                                                                                                                                                                                                                                                                                                                                                                                                                                                                                                                                                                                                                                                                                                                                                                                                                                                                                                                                                                                                                                                                                                                                                                                                                                                                                                                | 4       | 1. 1234 x 24 x 24    |
| 9    |               |                                                                                                                                                                                                                                                                                                                                                                                                                                                                                                                                                                                                                                                                                                                                                                                                                                                                                                                                                                                                                                                                                                                                                                                                                                                                                                                                                                                                                                                                                                                                                                                                                                                                                                                                                                                                                                                                                                                                                                                                                                                                                                                                | 4       | 2. 219 x 24 x 24     |
| 10   |               |                                                                                                                                                                                                                                                                                                                                                                                                                                                                                                                                                                                                                                                                                                                                                                                                                                                                                                                                                                                                                                                                                                                                                                                                                                                                                                                                                                                                                                                                                                                                                                                                                                                                                                                                                                                                                                                                                                                                                                                                                                                                                                                                | 1       | 1200 x 185 x 6       |
| (11) |               |                                                                                                                                                                                                                                                                                                                                                                                                                                                                                                                                                                                                                                                                                                                                                                                                                                                                                                                                                                                                                                                                                                                                                                                                                                                                                                                                                                                                                                                                                                                                                                                                                                                                                                                                                                                                                                                                                                                                                                                                                                                                                                                                | 2       | 57 x 1378 x 45       |