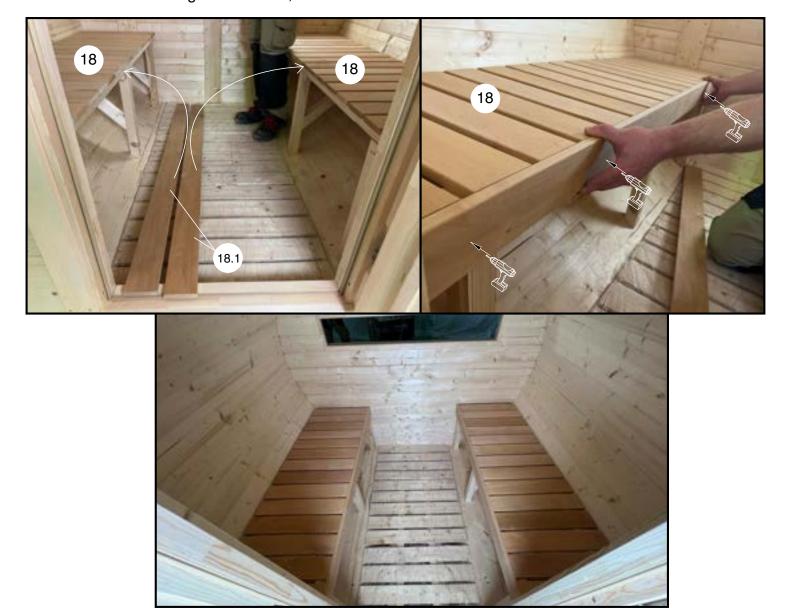

# 12. SAUNA BENCHES INSTALLATION

12.1. Assemble the benches of the sauna. Fix parts no. 17 to part no. 18.

12.2. NOTE. Part 17 has different length of sides. Longer side should be used for connection with part 18.

# 12. SAUNA BENCHES INSTALLTION

12.3. Put the assembled benches to the sauna.
Check with the level.
Fix benches to the sauna floor and side wall. Use screws no. A6.

12.4. After fixing the benches, install additional bench boards - no. 19.1. Use screws A7.