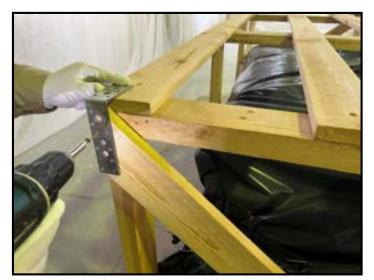

3. Use proper loading machinery to move the sauna to the assembly location. Follow all safety conditions.

4. Remove the screws of the metal corners (use paper box for parts and screws) and unassemble the package (use TX20/ TX25/ TX30).