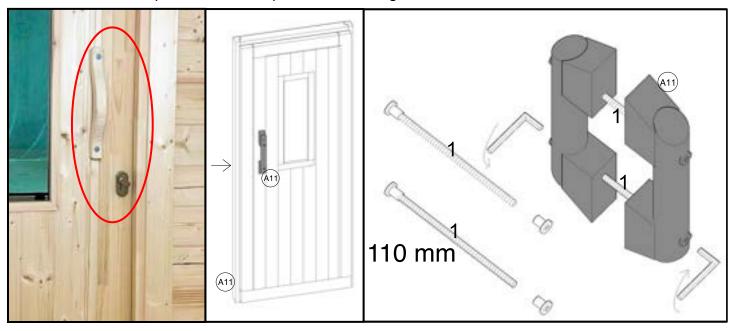

11.5 Installation of the door handle. Mesure up 50 cm from the top edge of the door and this will be the position of the top screw mounting hole for the door handle.

- Use the handle for measuring the position of the bottom mounting hole. Drill top and bottom holes. Use 8mm drill.