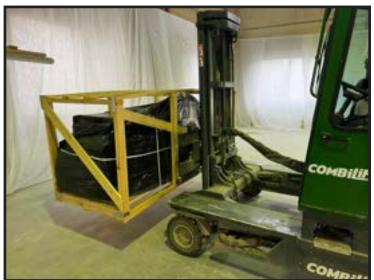

3. Use proper loading machinery to move the sauna to the assembly location. Follow all safety conditions.

4. Remove the screws of the metal corners (use paper box for parts and screws) and unassemble the package (use TX20/ TX25/ TX30).