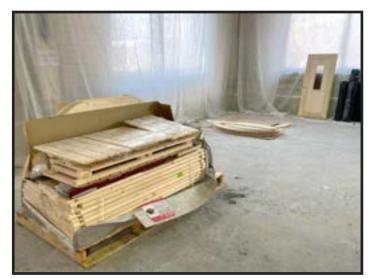

5. The packaging cardboard could be used as a base for laying sauna's parts.

<u>İ</u>

6. **ATTENTION.** Leave marked boards as protection, until you remove all parts from the package.

7. Cut the packing tape and carefully remove the film.

8. Find a paper box. There are screws and manual.

9. Lay out all the parts and screws.

10. Check all parts and screws according list of details.

|      | 1. SAUNA BAF  | RREL - 1,63 m x 1,9 m                                                                                                                                                                                                                                                                                                                                                                                                                                                                                                                                                                                                                                                                                                                                                                                                                                                                                                                                                                                                                                                                                                                                                                                                                                                                                                                                                                                                                                                                                                                                                                                                                                                                                                                                                                                                                                                                                                                                                                                                                                                                                                          |         |                      |
|------|---------------|--------------------------------------------------------------------------------------------------------------------------------------------------------------------------------------------------------------------------------------------------------------------------------------------------------------------------------------------------------------------------------------------------------------------------------------------------------------------------------------------------------------------------------------------------------------------------------------------------------------------------------------------------------------------------------------------------------------------------------------------------------------------------------------------------------------------------------------------------------------------------------------------------------------------------------------------------------------------------------------------------------------------------------------------------------------------------------------------------------------------------------------------------------------------------------------------------------------------------------------------------------------------------------------------------------------------------------------------------------------------------------------------------------------------------------------------------------------------------------------------------------------------------------------------------------------------------------------------------------------------------------------------------------------------------------------------------------------------------------------------------------------------------------------------------------------------------------------------------------------------------------------------------------------------------------------------------------------------------------------------------------------------------------------------------------------------------------------------------------------------------------|---------|----------------------|
| No.  | Details       |                                                                                                                                                                                                                                                                                                                                                                                                                                                                                                                                                                                                                                                                                                                                                                                                                                                                                                                                                                                                                                                                                                                                                                                                                                                                                                                                                                                                                                                                                                                                                                                                                                                                                                                                                                                                                                                                                                                                                                                                                                                                                                                                | Pcs     | Dimension (x,y,z) mm |
| 1    |               |                                                                                                                                                                                                                                                                                                                                                                                                                                                                                                                                                                                                                                                                                                                                                                                                                                                                                                                                                                                                                                                                                                                                                                                                                                                                                                                                                                                                                                                                                                                                                                                                                                                                                                                                                                                                                                                                                                                                                                                                                                                                                                                                | 2       | 245 x 1300 x 90      |
| 2    |               |                                                                                                                                                                                                                                                                                                                                                                                                                                                                                                                                                                                                                                                                                                                                                                                                                                                                                                                                                                                                                                                                                                                                                                                                                                                                                                                                                                                                                                                                                                                                                                                                                                                                                                                                                                                                                                                                                                                                                                                                                                                                                                                                | 1       | 130 x 1630 x 38      |
| 3    | T T           | The state of the s | 27 - 35 | 119 x 1630 x 38      |
| 4    |               |                                                                                                                                                                                                                                                                                                                                                                                                                                                                                                                                                                                                                                                                                                                                                                                                                                                                                                                                                                                                                                                                                                                                                                                                                                                                                                                                                                                                                                                                                                                                                                                                                                                                                                                                                                                                                                                                                                                                                                                                                                                                                                                                | 27 - 35 | 119 x 1630 x 38      |
| 5    | <del></del> ¤ | 27                                                                                                                                                                                                                                                                                                                                                                                                                                                                                                                                                                                                                                                                                                                                                                                                                                                                                                                                                                                                                                                                                                                                                                                                                                                                                                                                                                                                                                                                                                                                                                                                                                                                                                                                                                                                                                                                                                                                                                                                                                                                                                                             | 1       | 76 x 1630 x 38       |
| 5.1  | Extra boards  | 60-80                                                                                                                                                                                                                                                                                                                                                                                                                                                                                                                                                                                                                                                                                                                                                                                                                                                                                                                                                                                                                                                                                                                                                                                                                                                                                                                                                                                                                                                                                                                                                                                                                                                                                                                                                                                                                                                                                                                                                                                                                                                                                                                          | 3       | 1630 x 38            |
| 6    |               |                                                                                                                                                                                                                                                                                                                                                                                                                                                                                                                                                                                                                                                                                                                                                                                                                                                                                                                                                                                                                                                                                                                                                                                                                                                                                                                                                                                                                                                                                                                                                                                                                                                                                                                                                                                                                                                                                                                                                                                                                                                                                                                                | 1       | 1900 x 1900 x 38     |
| 7    |               |                                                                                                                                                                                                                                                                                                                                                                                                                                                                                                                                                                                                                                                                                                                                                                                                                                                                                                                                                                                                                                                                                                                                                                                                                                                                                                                                                                                                                                                                                                                                                                                                                                                                                                                                                                                                                                                                                                                                                                                                                                                                                                                                | 1       | 1900 x 1900 x 38     |
| 7.1  |               |                                                                                                                                                                                                                                                                                                                                                                                                                                                                                                                                                                                                                                                                                                                                                                                                                                                                                                                                                                                                                                                                                                                                                                                                                                                                                                                                                                                                                                                                                                                                                                                                                                                                                                                                                                                                                                                                                                                                                                                                                                                                                                                                | 2       |                      |
| 7.2  |               |                                                                                                                                                                                                                                                                                                                                                                                                                                                                                                                                                                                                                                                                                                                                                                                                                                                                                                                                                                                                                                                                                                                                                                                                                                                                                                                                                                                                                                                                                                                                                                                                                                                                                                                                                                                                                                                                                                                                                                                                                                                                                                                                | 1       |                      |
| 8    |               |                                                                                                                                                                                                                                                                                                                                                                                                                                                                                                                                                                                                                                                                                                                                                                                                                                                                                                                                                                                                                                                                                                                                                                                                                                                                                                                                                                                                                                                                                                                                                                                                                                                                                                                                                                                                                                                                                                                                                                                                                                                                                                                                | 2       | 6070 x 50            |
| 8.1  |               |                                                                                                                                                                                                                                                                                                                                                                                                                                                                                                                                                                                                                                                                                                                                                                                                                                                                                                                                                                                                                                                                                                                                                                                                                                                                                                                                                                                                                                                                                                                                                                                                                                                                                                                                                                                                                                                                                                                                                                                                                                                                                                                                | 2       |                      |
|      | , <b>1</b>    |                                                                                                                                                                                                                                                                                                                                                                                                                                                                                                                                                                                                                                                                                                                                                                                                                                                                                                                                                                                                                                                                                                                                                                                                                                                                                                                                                                                                                                                                                                                                                                                                                                                                                                                                                                                                                                                                                                                                                                                                                                                                                                                                | 4       | 1. 1234 x 24 x 24    |
| 9    |               |                                                                                                                                                                                                                                                                                                                                                                                                                                                                                                                                                                                                                                                                                                                                                                                                                                                                                                                                                                                                                                                                                                                                                                                                                                                                                                                                                                                                                                                                                                                                                                                                                                                                                                                                                                                                                                                                                                                                                                                                                                                                                                                                | 4       | 2. 219 x 24 x 24     |
| 10   |               |                                                                                                                                                                                                                                                                                                                                                                                                                                                                                                                                                                                                                                                                                                                                                                                                                                                                                                                                                                                                                                                                                                                                                                                                                                                                                                                                                                                                                                                                                                                                                                                                                                                                                                                                                                                                                                                                                                                                                                                                                                                                                                                                | 1       | 1200 x 185 x 6       |
| (11) |               |                                                                                                                                                                                                                                                                                                                                                                                                                                                                                                                                                                                                                                                                                                                                                                                                                                                                                                                                                                                                                                                                                                                                                                                                                                                                                                                                                                                                                                                                                                                                                                                                                                                                                                                                                                                                                                                                                                                                                                                                                                                                                                                                | 2       | 57 x 1378 x 45       |