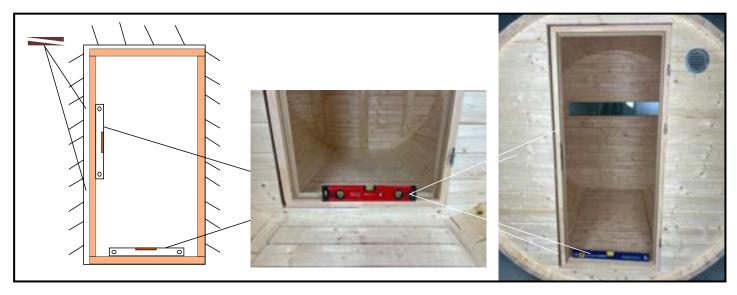

# 3. FRONT PANEL INSTALLATION

3.1. Front panel installation. Put the assembled front panel to the grove of the bottom boards. Use the level to make sure that front panel stands strictly vertical.

3.2. Fix the front panel with screws A6. (use TX20)

3.3. **Note.** Use a board (used for the packing box) and attach it to the front panel and the bottom of the sauna. This board will ensure that the panel will stand stably. This is a temporary safety feature.