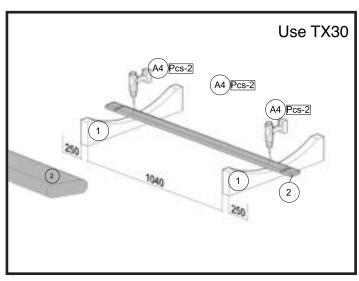

# 1. SAUNA ASSEMBLING FIRST STEP

1.1. Place the crossbars at the required distance.

1.2. The distance between the crossbars is 1040 mm. Put part no. 2 on crossbars.

### 1. SAUNA ASSEMBLING FIRST STEP

1.3. Measure the distances and find a center. Measure the diagonals, make sure they are the identical.

1.4. Fix 2 pcs screws to board no. 2 to each side. Screws - A4 (use TX30)