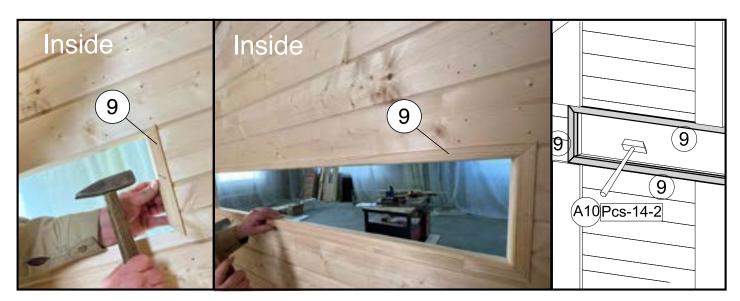

# 8. WINDOW INSTALLATION

• Unscrew the boards inside the sauna; (7.1 and 7.2);

From the inside of the sauna put the parts (9) in the cutted hole and fix it with the nails.

- From the outside the sauna apply the silicone on the edge of the parts no. 9 around the entire perimeter.
  Put the glass in the hole from outside;
  Put the parts (9) and fix them with nails from outside.