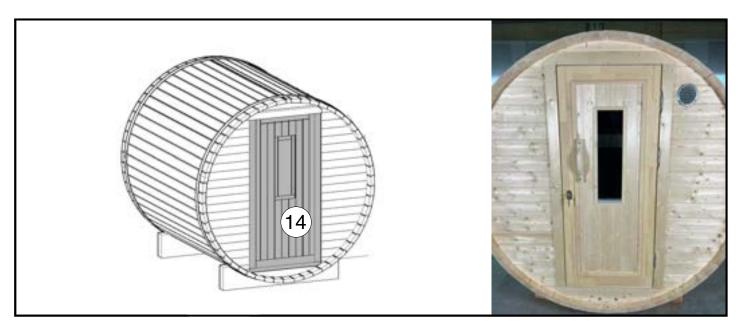

#### Advice.

To keep panels clean in time of the installation, do not remove the plastic film. Take of the film after completing all work.

- 11.1. Remove door from door frame.
  Put the door lock cylinder in the hole and unlock door at first .
  Open the door, lift up and remove the door from frame (from hinges).

11.2 First install the door frame. Put the door frame at the edge of the front panel (hinges on the right side, looking from the outside). Check the alignment of the frame with the level both vertically and horizontally.

11.3 Fix the door frame with screws A3 (6 pcs).

- 11.4 Install the cylinder and covers.
  Put the cylinder (A12) in the place (key should be from outside).
  Fix the cylinder with bolt.
  Cylinder cover consist of two parts (A and B). Fix the part A from both sides with 2 screws each.
  Then put parts B on top from both sides.