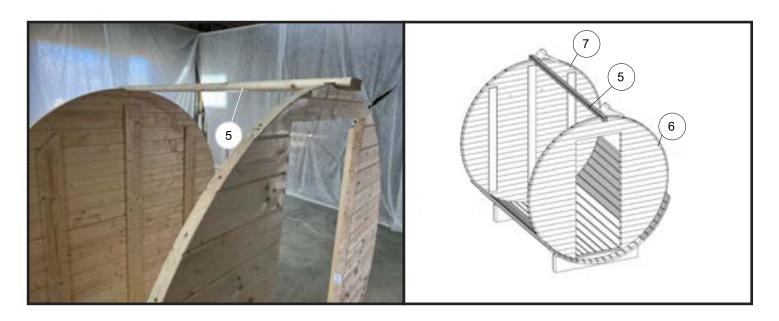

5.2. **Attention**. After installing the rear panel, put the board no. 5 on top of the front and rear panels.