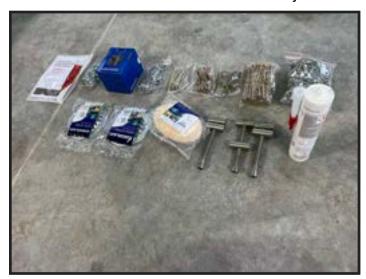

8. Find a paper box. There are screws and manual.

9. Lay out all the parts and screws.

10. Check all parts and screws according list of details.

|      | 1. SAUNA BAF  | RREL - 1,63 m x 1,9 m                                                                                                                                                                                                                                                                                                                                                                                                                                                                                                                                                                                                                                                                                                                                                                                                                                                                                                                                                                                                                                                                                                                                                                                                                                                                                                                                                                                                                                                                                                                                                                                                                                                                                                                                                                                                                                                                                                                                                                                                                                                                                                          |         |                      |
|------|---------------|--------------------------------------------------------------------------------------------------------------------------------------------------------------------------------------------------------------------------------------------------------------------------------------------------------------------------------------------------------------------------------------------------------------------------------------------------------------------------------------------------------------------------------------------------------------------------------------------------------------------------------------------------------------------------------------------------------------------------------------------------------------------------------------------------------------------------------------------------------------------------------------------------------------------------------------------------------------------------------------------------------------------------------------------------------------------------------------------------------------------------------------------------------------------------------------------------------------------------------------------------------------------------------------------------------------------------------------------------------------------------------------------------------------------------------------------------------------------------------------------------------------------------------------------------------------------------------------------------------------------------------------------------------------------------------------------------------------------------------------------------------------------------------------------------------------------------------------------------------------------------------------------------------------------------------------------------------------------------------------------------------------------------------------------------------------------------------------------------------------------------------|---------|----------------------|
| No.  | Details       |                                                                                                                                                                                                                                                                                                                                                                                                                                                                                                                                                                                                                                                                                                                                                                                                                                                                                                                                                                                                                                                                                                                                                                                                                                                                                                                                                                                                                                                                                                                                                                                                                                                                                                                                                                                                                                                                                                                                                                                                                                                                                                                                | Pcs     | Dimension (x,y,z) mm |
| 1    |               |                                                                                                                                                                                                                                                                                                                                                                                                                                                                                                                                                                                                                                                                                                                                                                                                                                                                                                                                                                                                                                                                                                                                                                                                                                                                                                                                                                                                                                                                                                                                                                                                                                                                                                                                                                                                                                                                                                                                                                                                                                                                                                                                | 2       | 245 x 1300 x 90      |
| 2    |               |                                                                                                                                                                                                                                                                                                                                                                                                                                                                                                                                                                                                                                                                                                                                                                                                                                                                                                                                                                                                                                                                                                                                                                                                                                                                                                                                                                                                                                                                                                                                                                                                                                                                                                                                                                                                                                                                                                                                                                                                                                                                                                                                | 1       | 130 x 1630 x 38      |
| 3    | T T           | The state of the s | 27 - 35 | 119 x 1630 x 38      |
| 4    |               |                                                                                                                                                                                                                                                                                                                                                                                                                                                                                                                                                                                                                                                                                                                                                                                                                                                                                                                                                                                                                                                                                                                                                                                                                                                                                                                                                                                                                                                                                                                                                                                                                                                                                                                                                                                                                                                                                                                                                                                                                                                                                                                                | 27 - 35 | 119 x 1630 x 38      |
| 5    | <del></del> ¤ | 27                                                                                                                                                                                                                                                                                                                                                                                                                                                                                                                                                                                                                                                                                                                                                                                                                                                                                                                                                                                                                                                                                                                                                                                                                                                                                                                                                                                                                                                                                                                                                                                                                                                                                                                                                                                                                                                                                                                                                                                                                                                                                                                             | 1       | 76 x 1630 x 38       |
| 5.1  | Extra boards  | 60-80                                                                                                                                                                                                                                                                                                                                                                                                                                                                                                                                                                                                                                                                                                                                                                                                                                                                                                                                                                                                                                                                                                                                                                                                                                                                                                                                                                                                                                                                                                                                                                                                                                                                                                                                                                                                                                                                                                                                                                                                                                                                                                                          | 3       | 1630 x 38            |
| 6    |               |                                                                                                                                                                                                                                                                                                                                                                                                                                                                                                                                                                                                                                                                                                                                                                                                                                                                                                                                                                                                                                                                                                                                                                                                                                                                                                                                                                                                                                                                                                                                                                                                                                                                                                                                                                                                                                                                                                                                                                                                                                                                                                                                | 1       | 1900 x 1900 x 38     |
| 7    |               |                                                                                                                                                                                                                                                                                                                                                                                                                                                                                                                                                                                                                                                                                                                                                                                                                                                                                                                                                                                                                                                                                                                                                                                                                                                                                                                                                                                                                                                                                                                                                                                                                                                                                                                                                                                                                                                                                                                                                                                                                                                                                                                                | 1       | 1900 x 1900 x 38     |
| 7.1  |               |                                                                                                                                                                                                                                                                                                                                                                                                                                                                                                                                                                                                                                                                                                                                                                                                                                                                                                                                                                                                                                                                                                                                                                                                                                                                                                                                                                                                                                                                                                                                                                                                                                                                                                                                                                                                                                                                                                                                                                                                                                                                                                                                | 2       |                      |
| 7.2  |               |                                                                                                                                                                                                                                                                                                                                                                                                                                                                                                                                                                                                                                                                                                                                                                                                                                                                                                                                                                                                                                                                                                                                                                                                                                                                                                                                                                                                                                                                                                                                                                                                                                                                                                                                                                                                                                                                                                                                                                                                                                                                                                                                | 1       |                      |
| 8    |               |                                                                                                                                                                                                                                                                                                                                                                                                                                                                                                                                                                                                                                                                                                                                                                                                                                                                                                                                                                                                                                                                                                                                                                                                                                                                                                                                                                                                                                                                                                                                                                                                                                                                                                                                                                                                                                                                                                                                                                                                                                                                                                                                | 2       | 6070 x 50            |
| 8.1  |               |                                                                                                                                                                                                                                                                                                                                                                                                                                                                                                                                                                                                                                                                                                                                                                                                                                                                                                                                                                                                                                                                                                                                                                                                                                                                                                                                                                                                                                                                                                                                                                                                                                                                                                                                                                                                                                                                                                                                                                                                                                                                                                                                | 2       |                      |
|      | , <b>1</b>    |                                                                                                                                                                                                                                                                                                                                                                                                                                                                                                                                                                                                                                                                                                                                                                                                                                                                                                                                                                                                                                                                                                                                                                                                                                                                                                                                                                                                                                                                                                                                                                                                                                                                                                                                                                                                                                                                                                                                                                                                                                                                                                                                | 4       | 1. 1234 x 24 x 24    |
| 9    |               |                                                                                                                                                                                                                                                                                                                                                                                                                                                                                                                                                                                                                                                                                                                                                                                                                                                                                                                                                                                                                                                                                                                                                                                                                                                                                                                                                                                                                                                                                                                                                                                                                                                                                                                                                                                                                                                                                                                                                                                                                                                                                                                                | 4       | 2. 219 x 24 x 24     |
| 10   |               |                                                                                                                                                                                                                                                                                                                                                                                                                                                                                                                                                                                                                                                                                                                                                                                                                                                                                                                                                                                                                                                                                                                                                                                                                                                                                                                                                                                                                                                                                                                                                                                                                                                                                                                                                                                                                                                                                                                                                                                                                                                                                                                                | 1       | 1200 x 185 x 6       |
| (11) |               |                                                                                                                                                                                                                                                                                                                                                                                                                                                                                                                                                                                                                                                                                                                                                                                                                                                                                                                                                                                                                                                                                                                                                                                                                                                                                                                                                                                                                                                                                                                                                                                                                                                                                                                                                                                                                                                                                                                                                                                                                                                                                                                                | 2       | 57 x 1378 x 45       |