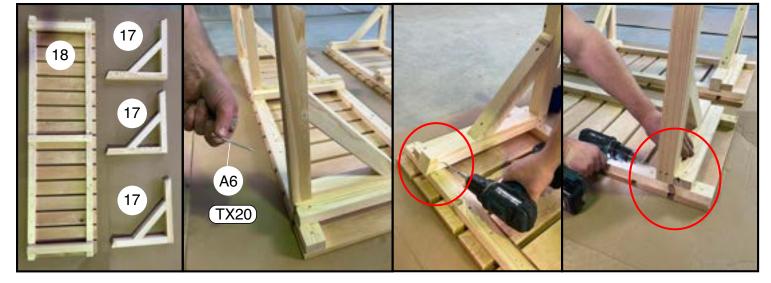

# 12. SAUNA BENCHES INSTALLATION

12.1. Assemble the benches of the sauna. Fix parts no. 17 to part no. 18.

12.2. NOTE. Part 17 has different length of sides. Longer side should be used for connection with part 18.

# 12. SAUNA BENCHES INSTALLTION

12.3. Put the assembled benches to the sauna.
Check with the level.
Fix benches to the sauna floor and side wall. Use screws no. A6.

12.4. After fixing the benches, install additional bench boards - no. 19.1. Use screws A7.