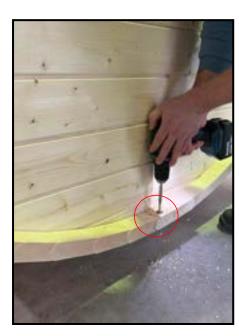

# 9. VENTILATION AND DRAINAGE

9.1. Two ventilation holes should be made in the sauna. One in front panel and one in the floor. The ventilation openings are covered with protective grills.