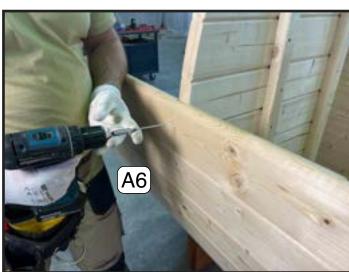

# 3. FRONT PANEL INSTALLATION

3.1. Front panel installation. Put the assembled front panel to the grove of the bottom boards. Use the level to make sure that front panel stands strictly vertical.

3.2. Fix the front panel with screws A6. (use TX20)