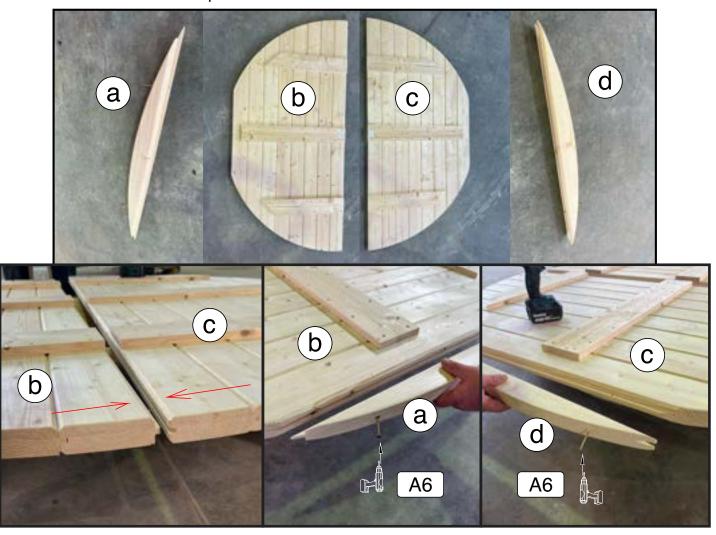

# 2. ASSEMBLY OF THE FRONT PANEL

2.1 Take 4 parts (a,b,c, d) of front panel

2.2. Pay attention to parts No. "a" (for top) and "b" (for bottom).

2.3 Conect: Part "a" with Parts "c" and "d".
Part "b" with parts "c" and "d".
(Use Tx25)

# 2. ASSEMBLY OF THE FRONT PANEL

2.3. Each conection should be fixed with two types of screws. First it is screwed with screws A3 into the holes made, then additionally screwed with screws A6.

2.4. Assembled front panel. Note that part no. "b" with holes is the bottom part of the panel.