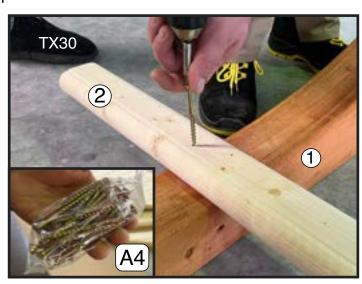

### 1. SAUNA ASSEMBLING FIRST STEP

1.3. Measure the distances and find a center. Measure the diagonals, make sure they are the identical.

1.4. Fix 2 pcs screws to board no. 2 to each side. Screws - A4 (use TX30)