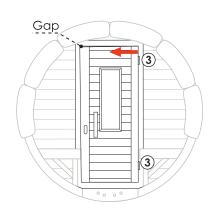

### 6. SIDE BOARDS ASSEMBLING

6.2 Measure the gap on top. The package includes three extra additional boards of different widths (5.1), which are designed to fill the necessary gap. Use the board wider thank gap (closest to the gap).

6.3 Lift one board and insert the one of the extra boards (5.1) with the correct width.