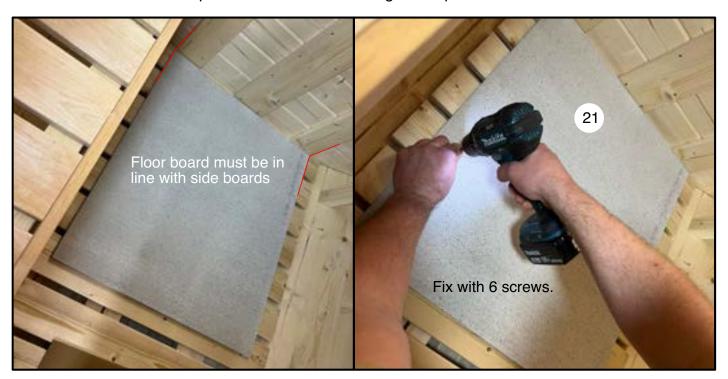

# 14. HEAT RESISTANT PANEL

14.2 Put the part 21 on the floor and alight with part 21. Fix with screws A8.

14.3 Put the part 23 on the top of the parts 22 and fix with screws A8.

14.4 Put the part 24 on the top of part 23 and fix with screws A8.