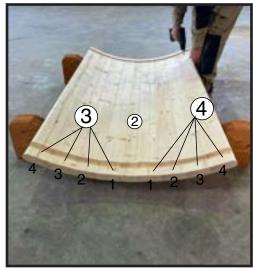

- Put side boards one by one. Use a ruber hammer to tight the boards to each other and fix each of the board with screws A6 (both sides) until You will reach the line as shown in the picture.
- Put the rest side boards (from both sides one by one) until will be reached board 5.