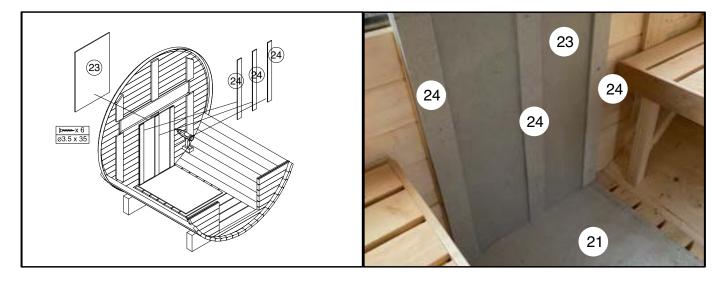

# 14. HEAT RESISTANT PLATES INSTALLATION

14.1 Put and fix with screws A8 two boards (22) to the sauna wall. The boards are screwed 30 cm apart from the central board.

# 14. HEAT RESISTANT PANEL

14.2 Put the part 21 on the floor and alight with part 21. Fix with screws A8.

14.3 Put the part 23 on the top of the parts 22 and fix with screws A8.

14.4 Put the part 24 on the top of part 23 and fix with screws A8.