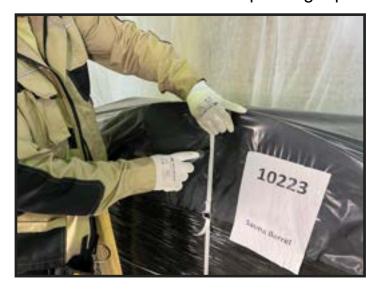

5. The packaging cardboard could be used as a base for laying sauna's parts.

<u>İ</u>

6. **ATTENTION.** Leave marked boards as protection, until you remove all parts from the package.

7. Cut the packing tape and carefully remove the film.