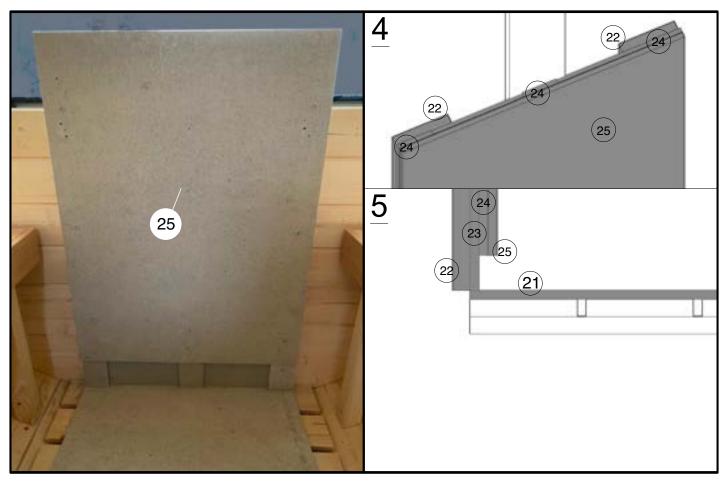

# 14. HEAT RESISTANT PLATES INSTALLATION

14.1 Put and fix with screws A8 two boards (22) to the sauna wall. The boards are screwed 30 cm apart from the central board.

# 14. HEAT RESISTANT PANEL

14.2 Put the part 21 on the floor and alight with part 21. Fix with screws A8.

14.3 Put the part 23 on the top of the parts 22 and fix with screws A8.

14.4 Put the part 24 on the top of part 23 and fix with screws A8.

# 14. HEAT RESISTANT PANEL

14.5 Put the part 25 on the top of parts 24 and fix with screws A8. NOTE. Top of part 25 should be aligned with top of part 24.